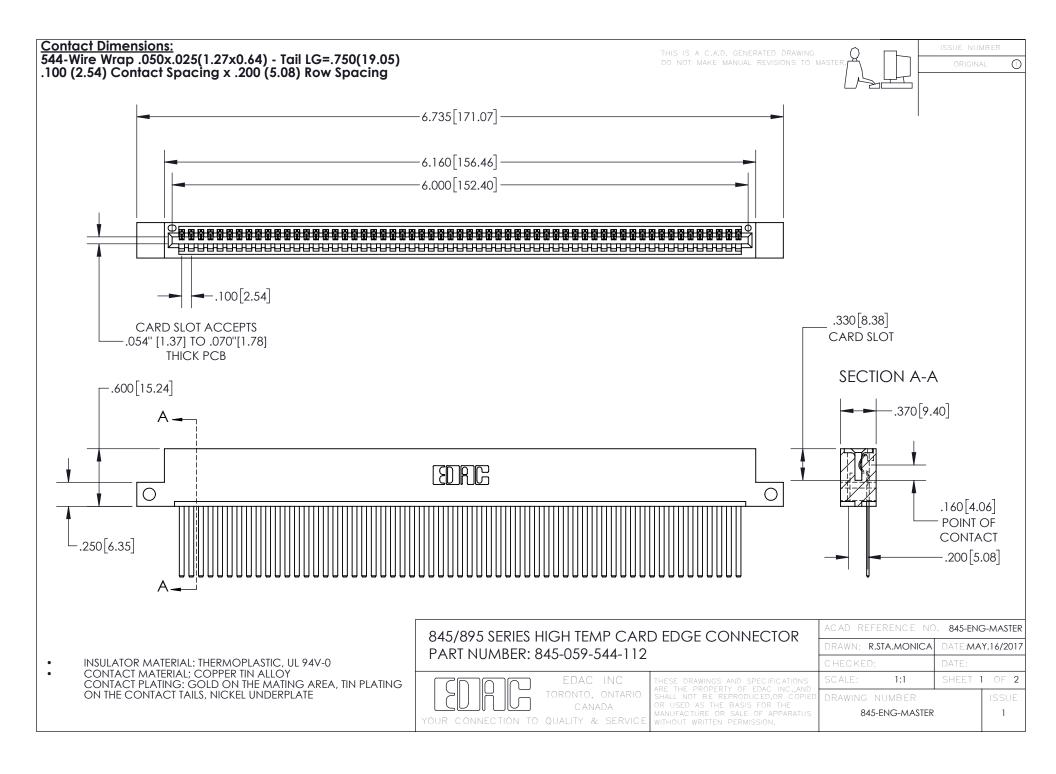

INSULATOR MATERIAL: THERMOPLASTIC POLYESTER, UL 94V-0 DAP MATERIAL AVAILABLE UPON REQUEST

**Contact Code 558** 

CONTACT MATERIAL; COPPER ALLOY CONTACT PLATING: GOLD ON THE MATING AREA, TIN PLATING ON THE CONTACT TAILS, NICKEL UNDERPLATE

## 845/895 SERIES HIGH TEMP CARD EDGE CONNECTOR CONTACT CODE 555,556,558,559,560 DIMENSIONS

YOUR CONNECTION TO QUALITY & SERVICE

Contact Code 559

|   | ACAD REFERENCE NO. 845-ENG-MASTER |                  |  |
|---|-----------------------------------|------------------|--|
|   | DRAWN: R.STA.MONICA               | DATE:MAY.16/2017 |  |
|   | CHECKED:                          | DATE:            |  |
|   | SCALE: 1:1                        | SHEET 2 OF 2     |  |
| D | DRAWING NUMBER                    | ISSUE            |  |

Contact Code 560