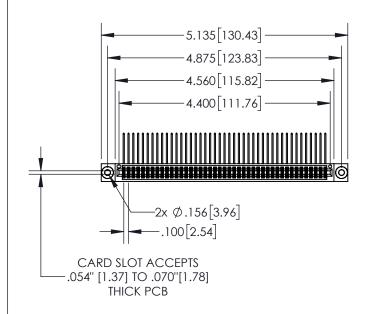

**Contact Dimensions:** 

558-90 Degree Bend (Code 541 Contacts) See Sheet 2 for Contact Code 555, 556, 558, 559, 560 Dimensions

- 845/895 SERIES HIGH TEMP CARD EDGE CONNECTOR PART NUMBER INSULATOR MATERIAL: THERMOPLASTIC, UL 94V-0
- CONTACT MATERIAL; COPPER TIN ALLOY
  CONTACT PLATING: GOLD ON THE MATING AREA, TIN PLATING
  ON THE CONTACT TAILS, NICKEL UNDERPLATE

- INSULATOR MATERIAL: THERMOPLASTIC POLYESTER, UL 94V-0 DAP MATERIAL AVAILABLE UPON REQUEST
- CONTACT MATERIAL; COPPER ALLOY

CONTACT PLATING: GOLD ON THE MATING AREA, TIN PLATING ON THE CONTACT TAILS, NICKEL UNDERPLATE