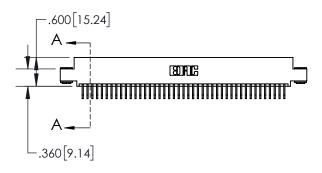

| .330[8.38]<br>CARD SLOT     |  |  |  |  |  |
|-----------------------------|--|--|--|--|--|
| 370[9.40]<br>SECTION A-A    |  |  |  |  |  |
| .160[4.06] POINT OF CONTACT |  |  |  |  |  |
|                             |  |  |  |  |  |

## 845/895 SERIES HIGH TEMP CARD EDGE CONNECTOR CONTACT CODE 555,556,558,559,560 DIMENSIONS

YOUR CONNECTION TO QUALITY & SERVICE

|   | ACAD REFERENCE NO. 845-ENG-MASTER |                  |  |  |  |  |  |
|---|-----------------------------------|------------------|--|--|--|--|--|
|   | DRAWN: R.STA.MONICA               | DATE:MAY.16/2017 |  |  |  |  |  |
|   | CHECKED:                          | DATE:            |  |  |  |  |  |
|   | SCALE: 1:1                        | SHEET 2 OF 2     |  |  |  |  |  |
| D | DRAWING NUMBER                    | ISSUE            |  |  |  |  |  |