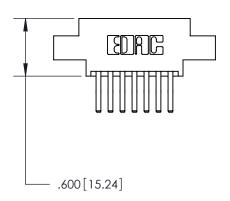

Card Slot Accepts

846/896 SERIES HIGH TEMP CARD EDGE CONNECTOR PART NUMBER: 846-014-560-808

**EDAC INC** TORONTO, ONTARIO CANADA

THESE DRAWINGS AND SPECIFICATIONS ARE THE PROPERTY OF EDAC INC.,AND SHALL NOT BE REPRODUCED, OR COPIED OR USED AS THE BASIS FOR THE MANUFACTURE OR SALE OF APPARATUS WITHOUT WRITTEN PERMISSION.