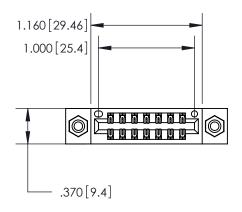

<u>Contact Dimensions:</u> 560-Extender Board Bend (Code 523 Contacts) See Sheet 2 for Contact Code 555, 556, 558, 559, 560 Dimensions

THIS IS A C.A.D. GENERATED DRAWING DO NOT MAKE MANUAL REVISIONS TO MASTER.

ISSUE NUMBER ORIGINAL

- INSULATOR MATERIAL: THERMOPLASTIC POLYESTER, UL 94V-0 CONTACT MATERIAL; COPPER, NICKEL, TIN ALLOY CA-725 CONTACT PLATING: GOLD ON THE MATING AREA, TIN-LEAD
  - ON THE CONTACT TAILS, NICKEL UNDERPLATE

Card Slot Accepts

846/896 SERIES HIGH TEMP CARD EDGE CONNECTOR PART NUMBER: 846-014-560-808

**EDAC INC** TORONTO, ONTARIO CANADA

THESE DRAWINGS AND SPECIFICATIONS ARE THE PROPERTY OF EDAC INC.,AND SHALL NOT BE REPRODUCED, OR COPIED OR USED AS THE BASIS FOR THE MANUFACTURE OR SALE OF APPARATUS WITHOUT WRITTEN PERMISSION.