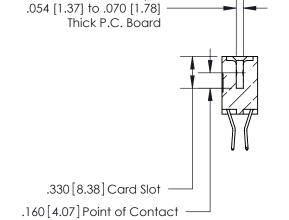

Card Slot Accepts

846/896 SERIES HIGH TEMP CARD EDGE CONNECTOR PART NUMBER: 846-014-560-808

**EDAC INC** TORONTO, ONTARIO CANADA

THESE DRAWINGS AND SPECIFICATIONS ARE THE PROPERTY OF EDAC INC.,AND SHALL NOT BE REPRODUCED, OR COPIED OR USED AS THE BASIS FOR THE MANUFACTURE OR SALE OF APPARATUS WITHOUT WRITTEN PERMISSION.

**Contact Code 560** 

INSULATOR MATERIAL: THERMOPLASTIC POLYESTER, UL 94V-0 CONTACT MATERIAL; COPPER, NICKEL, TIN ALLOY CA-725 CONTACT PLATING: GOLD ON THE MATING AREA, TIN-LEAD ON THE CONTACT TAILS, NICKEL UNDERPLATE