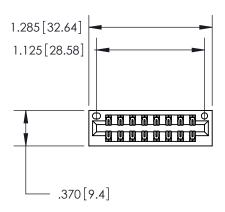

<u>Contact Dimensions:</u> 520-P.C. Tail .030x.018 (0.76x0.46) - Tail LG. = .175 (4.45) .125 (3.18) Contact Spacing x .250 (6.35) Row Spacing

- INSULATOR MATERIAL: THERMOPLASTIC POLYESTER, UL 94V-0 CONTACT MATERIAL; COPPER, NICKEL, TIN ALLOY CA-725
- CONTACT PLATING: GOLD ON THE MATING AREA, TIN-LEAD ON THE CONTACT TAILS, NICKEL UNDERPLATE

THIS IS A C.A.D. GENERATED DRAWING DO NOT MAKE MANUAL REVISIONS TO MASTER.

846/896 SERIES HIGH TEMP CARD EDGE CONNECTOR PART NUMBER: 846-016-520-201

**EDAC INC** TORONTO, ONTARIO CANADA

THESE DRAWINGS AND SPECIFICATIONS ARE THE PROPERTY OF EDAC INC.,AND SHALL NOT BE REPRODUCED, OR COPIED OR USED AS THE BASIS FOR THE MANUFACTURE OR SALE OF APPARATUS WITHOUT WRITTEN PERMISSION.