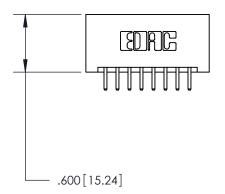

THIS IS A C.A.D. GENERATED DRAWING DO NOT MAKE MANUAL REVISIONS TO MASTER.

ISSUE NUMBER

.165[4.19]

.375 [9.54]

ORIGINAL

1

.060 [1.52] .125(3.18) to .210(5.33) **Outside Tails** .125(3.18) to .210(5.33) **Outside Tails** 