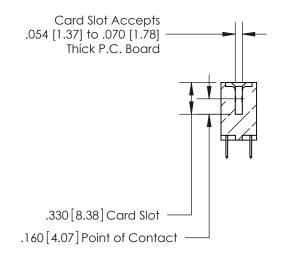

**Contact Code 560** 

INSULATOR MATERIAL: THERMOPLASTIC POLYESTER, UL 94V-0 CONTACT MATERIAL; COPPER, NICKEL, TIN ALLOY CA-725 CONTACT PLATING: GOLD ON THE MATING AREA, TIN-LEAD ON THE CONTACT TAILS, NICKEL UNDERPLATE

**Contact Code 558** 

## 846/896 SERIES HIGH TEMP CARD EDGE CONNECTOR CONTACT CODE 555,556,558,559,560 DIMENSIONS

.150 [3.81]

YOUR CONNECTION TO QUALITY & SERVICE

**Contact Code 559** 

**EDAC INC** TORONTO, ONTARIO CANADA

THESE DRAWINGS AND SPECIFICATIONS ARE THE PROPERTY OF EDAC INC.,AND SHALL NOT BE REPRODUCED, OR COPIED OR USED AS THE BASIS FOR THE MANUFACTURE OR SALE OF APPARATUS WITHOUT WRITTEN PERMISSION.