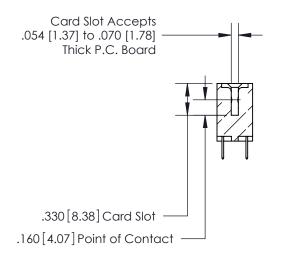

.165[4.19]

.375 [9.54]

ORIGINAL

1

.060 [1.52] .125(3.18) to .210(5.33) **Outside Tails** .125(3.18) to .210(5.33) **Outside Tails** 

**Contact Code 560** 

INSULATOR MATERIAL: THERMOPLASTIC POLYESTER, UL 94V-0 CONTACT MATERIAL; COPPER, NICKEL, TIN ALLOY CA-725 CONTACT PLATING: GOLD ON THE MATING AREA, TIN-LEAD ON THE CONTACT TAILS, NICKEL UNDERPLATE

**Contact Code 558** 

## 846/896 SERIES HIGH TEMP CARD EDGE CONNECTOR CONTACT CODE 555,556,558,559,560 DIMENSIONS

.150 [3.81]

YOUR CONNECTION TO QUALITY & SERVICE

**Contact Code 559** 

**EDAC INC** TORONTO, ONTARIO CANADA

THESE DRAWINGS AND SPECIFICATIONS ARE THE PROPERTY OF EDAC INC.,AND SHALL NOT BE REPRODUCED, OR COPIED OR USED AS THE BASIS FOR THE MANUFACTURE OR SALE OF APPARATUS WITHOUT WRITTEN PERMISSION.