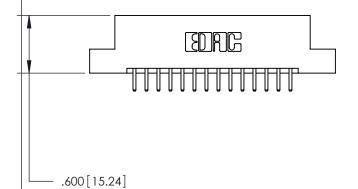

846/896 SERIES HIGH TEMP CARD EDGE CONNECTOR PART NUMBER: 846-028-520-208

**EDAC INC** TORONTO, ONTARIO CANADA

THESE DRAWINGS AND SPECIFICATIONS ARE THE PROPERTY OF EDAC INC.,AND SHALL NOT BE REPRODUCED, OR COPIED OR USED AS THE BASIS FOR THE MANUFACTURE OR SALE OF APPARATUS WITHOUT WRITTEN PERMISSION.

## 846/896 SERIES HIGH TEMP CARD EDGE CONNECTOR CONTACT CODE 555,556,558,559,560 DIMENSIONS

.150 [3.81]

YOUR CONNECTION TO QUALITY & SERVICE

**Contact Code 559** 

**EDAC INC** TORONTO, ONTARIO CANADA

THESE DRAWINGS AND SPECIFICATIONS ARE THE PROPERTY OF EDAC INC.,AND SHALL NOT BE REPRODUCED, OR COPIED OR USED AS THE BASIS FOR THE MANUFACTURE OR SALE OF APPARATUS WITHOUT WRITTEN PERMISSION.