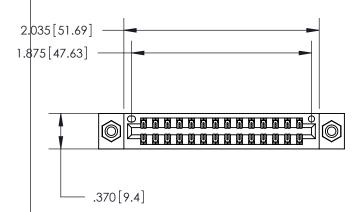

<u>Contact Dimensions:</u> 520-P.C. Tail .030x.018 (0.76x0.46) - Tail LG. = .175 (4.45) .125 (3.18) Contact Spacing x .250 (6.35) Row Spacing

INSULATOR MATERIAL: THERMOPLASTIC POLYESTER, UL 94V-0 CONTACT MATERIAL; COPPER, NICKEL, TIN ALLOY CA-725

CONTACT PLATING: GOLD ON THE MATING AREA, TIN-LEAD ON THE CONTACT TAILS, NICKEL UNDERPLATE

THIS IS A C.A.D. GENERATED DRAWING DO NOT MAKE MANUAL REVISIONS TO MASTER.

ISSUE NUMBER

ORIGINAL

(1)

ACAD REFERENCE NO.

846/896 SERIES HIGH TEMP CARD EDGE CONNECTOR PART NUMBER: 846-028-520-208

**EDAC INC** TORONTO, ONTARIO CANADA

THESE DRAWINGS AND SPECIFICATIONS ARE THE PROPERTY OF EDAC INC.,AND SHALL NOT BE REPRODUCED, OR COPIED OR USED AS THE BASIS FOR THE MANUFACTURE OR SALE OF APPARATUS WITHOUT WRITTEN PERMISSION.