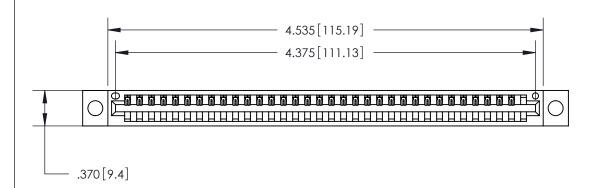

<u>Contact Dimensions:</u>
521-P.C. Tail .025 Sq. (0.64 Sq.) - Tail LG. =.150 (3.81)
.125 (3.18) Contact Spacing x .250 (6.35) Row Spacing

THIS IS A C.A.D. GENERATED DRAWING DO NOT MAKE MANUAL REVISIONS TO MASTER.

ISSUE NUMBER

ORIGINAL

Card Slot Accepts .054 [1.37] to .070 [1.78] Thick P.C. Board .330 [8.38] Card Slot .160 [4.07] Point of Contact -

INSULATOR MATERIAL: THERMOPLASTIC POLYESTER, UL 94V-0 CONTACT MATERIAL; COPPER, NICKEL, TIN ALLOY CA-725 CONTACT PLATING: GOLD ON THE MATING AREA, TIN-LEAD

ON THE CONTACT TAILS, NICKEL UNDERPLATE

846/896 SERIES HIGH TEMP CARD EDGE CONNECTOR PART NUMBER: 846-034-521-604

YOUR CONNECTION TO QUALITY & SERVICE

**EDAC INC** TORONTO, ONTARIO CANADA

THESE DRAWINGS AND SPECIFICATIONS ARE THE PROPERTY OF EDAC INC.,AND SHALL NOT BE REPRODUCED, OR COPIED OR USED AS THE BASIS FOR THE MANUFACTURE OR SALE OF APPARATUS WITHOUT WRITTEN PERMISSION.