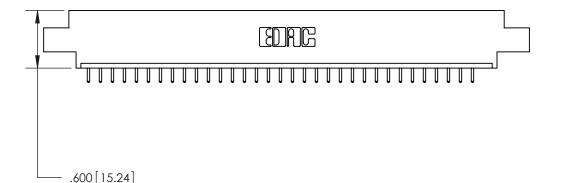

THIS IS A C.A.D. GENERATED DRAWING DO NOT MAKE MANUAL REVISIONS TO MASTER.

ISSUE NUMBER

.165[4.19]

.375 [9.54]

ORIGINAL

1

.060 [1.52] .125(3.18) to .210(5.33) **Outside Tails** .125(3.18) to .210(5.33) **Outside Tails** 