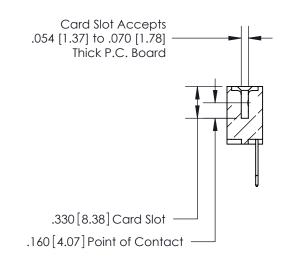

## 846/896 SERIES HIGH TEMP CARD EDGE CONNECTOR CONTACT CODE 555,556,558,559,560 DIMENSIONS

.150 [3.81]

YOUR CONNECTION TO QUALITY & SERVICE

**Contact Code 559** 

**EDAC INC** TORONTO, ONTARIO CANADA

THESE DRAWINGS AND SPECIFICATIONS ARE THE PROPERTY OF EDAC INC.,AND SHALL NOT BE REPRODUCED, OR COPIED OR USED AS THE BASIS FOR THE MANUFACTURE OR SALE OF APPARATUS WITHOUT WRITTEN PERMISSION.