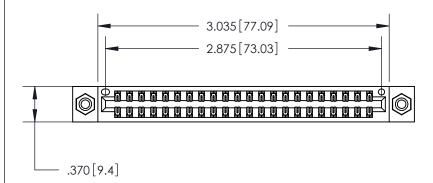

<u>Contact Dimensions:</u> 540-Wire Wrap .025 Sq. (0.64 Sq.) - Tail LG. =.560 (14.22) .125 (3.18) Contact Spacing x .250 (6.35) Row Spacing

THIS IS A C.A.D. GENERATED DRAWING DO NOT MAKE MANUAL REVISIONS TO MASTER.

Card Slot Accepts .054 [1.37] to .070 [1.78] Thick P.C. Board

.330[8.38] Card Slot -.160 [4.07] Point of Contact - ISSUE NUMBER

ORIGINAL

1

INSULATOR MATERIAL: THERMOPLASTIC POLYESTER, UL 94V-0 CONTACT MATERIAL; COPPER, NICKEL, TIN ALLOY CA-725

CONTACT PLATING: GOLD ON THE MATING AREA, TIN-LEAD

ON THE CONTACT TAILS, NICKEL UNDERPLATE

846/896 SERIES HIGH TEMP CARD EDGE CONNECTOR

YOUR CONNECTION TO QUALITY & SERVICE

**EDAC INC** TORONTO, ONTARIO CANADA

846-ENG-MASTER

ACAD REFERENCE NO.

PART NUMBER: 846-044-540-808

THIS IS A C.A.D. GENERATED DRAWING DO NOT MAKE MANUAL REVISIONS TO MASTER.

ISSUE NUMBER

.165[4.19]

.375 [9.54]

ORIGINAL