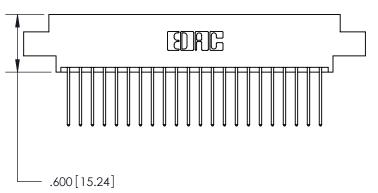

1

.060 [1.52] .125(3.18) to .210(5.33) **Outside Tails** .125(3.18) to .210(5.33) **Outside Tails** 

**Contact Code 560** 

INSULATOR MATERIAL: THERMOPLASTIC POLYESTER, UL 94V-0 CONTACT MATERIAL; COPPER, NICKEL, TIN ALLOY CA-725 CONTACT PLATING: GOLD ON THE MATING AREA, TIN-LEAD ON THE CONTACT TAILS, NICKEL UNDERPLATE

**Contact Code 558** 

## 846/896 SERIES HIGH TEMP CARD EDGE CONNECTOR CONTACT CODE 555,556,558,559,560 DIMENSIONS

.150 [3.81]

YOUR CONNECTION TO QUALITY & SERVICE

**Contact Code 559** 

**EDAC INC** TORONTO, ONTARIO CANADA

THESE DRAWINGS AND SPECIFICATIONS ARE THE PROPERTY OF EDAC INC.,AND SHALL NOT BE REPRODUCED, OR COPIED OR USED AS THE BASIS FOR THE MANUFACTURE OR SALE OF APPARATUS WITHOUT WRITTEN PERMISSION.