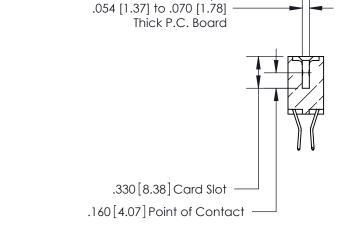

Card Slot Accepts

| INSULATOR MATERIAL: THERMO | OPLASTIC | POLYESTER, UL 94V-0 |
|----------------------------|----------|---------------------|
| CONTACT MATERIAL COPPER    | NICKEL   | TIN ALLOY CA-725    |

CONTACT PLATING: GOLD ON THE MATING AREA, TIN-LEAD ON THE CONTACT TAILS, NICKEL UNDERPLATE

THIS IS A C.A.D. GENERATED DRAWING DO NOT MAKE MANUAL REVISIONS TO MASTER.

ISSUE NUMBER

.165[4.19]

.375 [9.54]

ORIGINAL

1

.060 [1.52] .125(3.18) to .210(5.33) **Outside Tails** .125(3.18) to .210(5.33) **Outside Tails** 

**Contact Code 560** 

INSULATOR MATERIAL: THERMOPLASTIC POLYESTER, UL 94V-0 CONTACT MATERIAL; COPPER, NICKEL, TIN ALLOY CA-725 CONTACT PLATING: GOLD ON THE MATING AREA, TIN-LEAD ON THE CONTACT TAILS, NICKEL UNDERPLATE