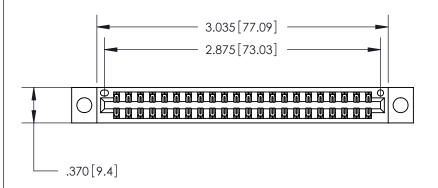

<u>Contact Dimensions:</u> 560-Extender Board Bend (Code 523 Contacts) See Sheet 2 for Contact Code 555, 556, 558, 559, 560 Dimensions

THIS IS A C.A.D. GENERATED DRAWING DO NOT MAKE MANUAL REVISIONS TO MASTER.

ISSUE NUMBER

ORIGINAL

1

.600 [15.24]

> 846/896 SERIES HIGH TEMP CARD EDGE CONNECTOR PART NUMBER: 846-044-560-204

YOUR CONNECTION TO QUALITY & SERVICE

**EDAC INC** TORONTO, ONTARIO CANADA

THESE DRAWINGS AND SPECIFICATIONS ARE THE PROPERTY OF EDAC INC., AND SHALL NOT BE REPRODUCED, OR COPIED OR USED AS THE BASIS FOR THE MANUFACTURE OR SALE OF APPARATUS WITHOUT WRITTEN PERMISSION.

| ACAD REFERENCE NO. | 846-ENG-MASTER   |  |
|--------------------|------------------|--|
| DRAWN: J.LEE       | DATE: APR. 22/09 |  |
| CHECKED:           | DATE:            |  |
| SCALE: 1:1         | SHEET 1 OF 2     |  |
| DRAWING NUMBER     | ISSUE            |  |
| 846-ENG-MASTER     | 1                |  |