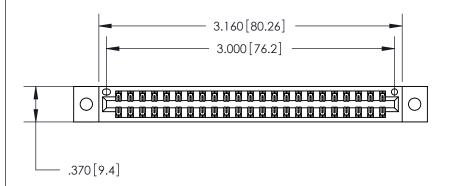

<u>Contact Dimensions:</u>
500-Wire Hole .050x.025 (1.27x0.64) - Tail LG. =.260 (6.60) .125 (3.18) Contact Spacing x .250 (6.35) Row Spacing

THIS IS A C.A.D. GENERATED DRAWING DO NOT MAKE MANUAL REVISIONS TO MASTER.

ISSUE NUMBER

ORIGINAL

Card Slot Accepts .054 [1.37] to .070 [1.78] Thick P.C. Board .330 [8.38] Card Slot .160 [4.07] Point of Contact -

INSULATOR MATERIAL: THERMOPLASTIC POLYESTER, UL 94V-0 CONTACT MATERIAL; COPPER, NICKEL, TIN ALLOY CA-725 CONTACT PLATING: GOLD ON THE MATING AREA, TIN-LEAD

ON THE CONTACT TAILS, NICKEL UNDERPLATE

846/896 SERIES HIGH TEMP CARD EDGE CONNECTOR PART NUMBER: 846-046-500-802

YOUR CONNECTION TO QUALITY & SERVICE

**EDAC INC** TORONTO, ONTARIO CANADA

THESE DRAWINGS AND SPECIFICATIONS ARE THE PROPERTY OF EDAC INC.,AND SHALL NOT BE REPRODUCED, OR COPIED OR USED AS THE BASIS FOR THE MANUFACTURE OR SALE OF APPARATUS WITHOUT WRITTEN PERMISSION.