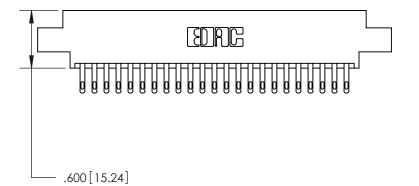

THIS IS A C.A.D. GENERATED DRAWING DO NOT MAKE MANUAL REVISIONS TO MASTER.

ISSUE NUMBER

.165[4.19]

.375 [9.54]

ORIGINAL

1

.060 [1.52] .125(3.18) to .210(5.33) **Outside Tails** .125(3.18) to .210(5.33) **Outside Tails** 

**Contact Code 560** 

INSULATOR MATERIAL: THERMOPLASTIC POLYESTER, UL 94V-0 CONTACT MATERIAL; COPPER, NICKEL, TIN ALLOY CA-725 CONTACT PLATING: GOLD ON THE MATING AREA, TIN-LEAD ON THE CONTACT TAILS, NICKEL UNDERPLATE

**Contact Code 558** 

## 846/896 SERIES HIGH TEMP CARD EDGE CONNECTOR CONTACT CODE 555,556,558,559,560 DIMENSIONS

.150 [3.81]

YOUR CONNECTION TO QUALITY & SERVICE

**Contact Code 559** 

**EDAC INC** TORONTO, ONTARIO CANADA

THESE DRAWINGS AND SPECIFICATIONS ARE THE PROPERTY OF EDAC INC.,AND SHALL NOT BE REPRODUCED, OR COPIED OR USED AS THE BASIS FOR THE MANUFACTURE OR SALE OF APPARATUS WITHOUT WRITTEN PERMISSION.