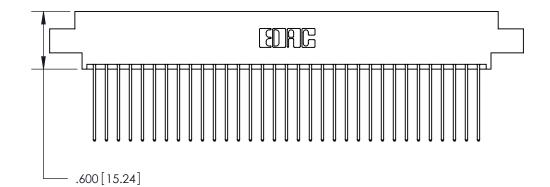

THIS IS A C.A.D. GENERATED DRAWING DO NOT MAKE MANUAL REVISIONS TO MASTER.

ISSUE NUMBER

ORIGINAL

1

.060 [1.52] .200 [5.08] .210[5.33] -.660 [16.76]

.060 [1.52] .150 [3.81] .260[6.6] -**Outside Tails** .660[16.76]

.165[4.19] .375 [9.54] .125(3.18) to .210(5.33) .125(3.18) to .210(5.33)

**Contact Code 558** 

**Contact Code 559** 

**Contact Code 560** 

INSULATOR MATERIAL: THERMOPLASTIC POLYESTER, UL 94V-0 CONTACT MATERIAL; COPPER, NICKEL, TIN ALLOY CA-725 CONTACT PLATING: GOLD ON THE MATING AREA, TIN-LEAD ON THE CONTACT TAILS, NICKEL UNDERPLATE

## 846/896 SERIES HIGH TEMP CARD EDGE CONNECTOR CONTACT CODE 555,556,558,559,560 DIMENSIONS

YOUR CONNECTION TO QUALITY & SERVICE

**EDAC INC** TORONTO, ONTARIO CANADA

THESE DRAWINGS AND SPECIFICATIONS ARE THE PROPERTY OF EDAC INC.,AND SHALL NOT BE REPRODUCED, OR COPIED OR USED AS THE BASIS FOR THE MANUFACTURE OR SALE OF APPARATUS WITHOUT WRITTEN PERMISSION.

**Outside Tails** 

|  | ACAD REFERENCE NO. |       | 846-ENG-MASTER   |        |
|--|--------------------|-------|------------------|--------|
|  | DRAWN:             | J.LEE | DATE: APR. 22/09 |        |
|  | CHECKED:           |       | DATE:            |        |
|  | SCALE:             | 1:1   | SHEET            | 2 OF 2 |
|  | DRAWING NUMBER     |       | ISSUE            |        |