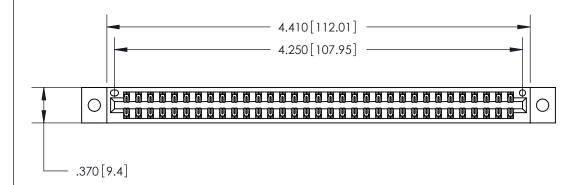

<u>Contact Dimensions:</u> 541-Wire Wrap .025 Sq. (0.64 Sq.) - Tail LG. =.750 (19.05) .125 (3.18) Contact Spacing x .250 (6.35) Row Spacing

THIS IS A C.A.D. GENERATED DRAWING DO NOT MAKE MANUAL REVISIONS TO MASTER.

ISSUE NUMBER

ORIGINAL

1

Card Slot Accepts .054 [1.37] to .070 [1.78] Thick P.C. Board .330 [8.38] Card Slot .160 [4.07] Point of Contact -

INSULATOR MATERIAL: THERMOPLASTIC POLYESTER, UL 94V-0 CONTACT MATERIAL; COPPER, NICKEL, TIN ALLOY CA-725 CONTACT PLATING: GOLD ON THE MATING AREA, TIN-LEAD

ON THE CONTACT TAILS, NICKEL UNDERPLATE

## 846/896 SERIES HIGH TEMP CARD EDGE CONNECTOR PART NUMBER: 846-066-541-802

YOUR CONNECTION TO QUALITY & SERVICE

**EDAC INC** TORONTO, ONTARIO CANADA

THESE DRAWINGS AND SPECIFICATIONS ARE THE PROPERTY OF EDAC INC., AND SHALL NOT BE REPRODUCED, OR COPIED OR USED AS THE BASIS FOR THE MANUFACTURE OR SALE OF APPARATUS WITHOUT WRITTEN PERMISSION.

| ACAD REFERENCE NO. | 846-ENG-MASTER   |  |
|--------------------|------------------|--|
| DRAWN: J.LEE       | DATE: APR. 22/09 |  |
| CHECKED:           | DATE:            |  |
| SCALE: 1:1         | SHEET 1 OF 2     |  |
| DRAWING NUMBER     | ISSUE            |  |
| 846-ENG-MASTER     | 1                |  |