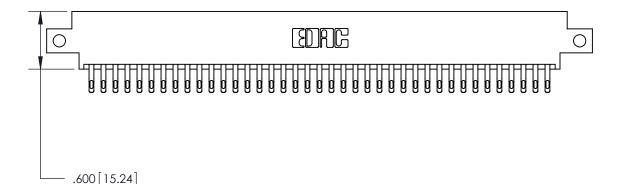

ISSUE NUMBER

ORIGINAL

(1)

Card Slot Accepts .054 [1.37] to .070 [1.78] Thick P.C. Board .330 [8.38] Card Slot .160 [4.07] Point of Contact -

- INSULATOR MATERIAL: THERMOPLASTIC POLYESTER, UL 94V-0 CONTACT MATERIAL; COPPER, NICKEL, TIN ALLOY CA-725 CONTACT PLATING: GOLD ON THE MATING AREA, TIN-LEAD
  - ON THE CONTACT TAILS, NICKEL UNDERPLATE

| 846/896 SERIES HIGH TEMP CARD EDGE CONNECTOR | ) |
|----------------------------------------------|---|
| PART NUMBER: 846-078-555-812                 |   |

YOUR CONNECTION TO QUALITY & SERVICE

**EDAC INC** TORONTO, ONTARIO CANADA