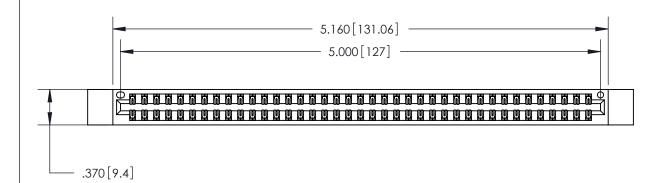

| 846/896 SERIES HIGH TEMP CARD EDGE CONNECTOR | ) |
|----------------------------------------------|---|
| PART NUMBER: 846-078-555-812                 |   |

YOUR CONNECTION TO QUALITY & SERVICE

**EDAC INC** TORONTO, ONTARIO CANADA

THESE DRAWINGS AND SPECIFICATIONS ARE THE PROPERTY OF EDAC INC., AND SHALL NOT BE REPRODUCED, OR COPIED OR USED AS THE BASIS FOR THE MANUFACTURE OR SALE OF APPARATUS WITHOUT WRITTEN PERMISSION.

| ACAD REFERENCE NO. | 846-ENG-MASTER   | 3 |
|--------------------|------------------|---|
| DRAWN: J.LEE       | DATE: APR. 22/09 | 7 |
| CHECKED:           | DATE:            |   |
| SCALE: 1:1         | SHEET 1 OF 2     | 7 |
| DRAWING NUMBER     | ISSUE            | ٦ |
| 846-ENG-MASTER     | 1                |   |