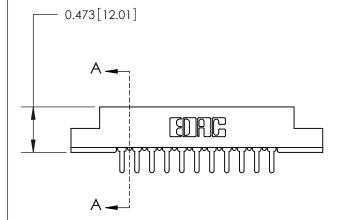

## **Contact Detail**

PC Tail .046x.013(1.17x0.33) - Tail LG=.213(5.41) .156 [3.96] Contact Spacing x .200 [5.08] Row Spacing

**SECTION A-A** 

.175 [4.45] Point of Contact (Measured from bottom of Card Slot)