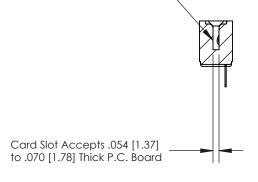

## **Contact Detail**

PC Tail .046x.013(1.17x0.33) - Tail LG=.213(5.41) .156 [3.96] Contact Spacing x .200 [5.08] Row Spacing

**SECTION A-A** 

.175 [4.45] Point of Contact (Measured from bottom of Card Slot)