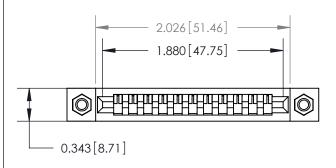

**Mounting Option** 

M3-0.5 Metric Threaded Inserts

## **Contact Detail**

PC Tail .046x.013(1.17x0.33) - Tail LG=.213(5.41) .156 [3.96] Contact Spacing x .200 [5.08] Row Spacing





**SECTION A-A** 

.175 [4.45] Point of Contact (Measured from bottom of Card Slot)



**See Accompanying Page for:** 

**Contact Bend Details** 

807/857 Series High Temp Card Edge Connector Part Number: 857-011-525-107

YOUR CONNECTION TO QUALITY & SERVICE

| ACAD REFERENCE NO. 807 ENG MASTER |                  |
|-----------------------------------|------------------|
| DRAWN: J.LEE                      | DATE: AUG. 11/09 |
| CHECKED:                          | DATE:            |
| SCALE: NTS                        | SHEET 1 OF 2     |
| DRAWING NUMBER                    | ISSUE            |

807 Assembly