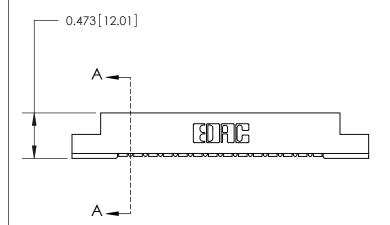

## **Contact Detail**

90 Degree Bend (Code 501 Contacts)

.156 [3.96] Contact Spacing x .200 [5.08] Row Spacing

**SECTION A-A** 

.175 [4.45] Point of Contact (Measured from bottom of Card Slot)

**See Accompanying Page for:** 

**Contact Bend Details** 

807/857 Series High Temp Card Edge Connector Part Number: 857-014-554-108

YOUR CONNECTION TO QUALITY & SERVICE

| ACAD REFERENCE NO. 807 ENG MASTER |                  |
|-----------------------------------|------------------|
| DRAWN: J.LEE                      | DATE: AUG. 11/09 |
| CHECKED:                          | DATE:            |
| SCALE: NTS                        | SHEET 1 OF 2     |
| DRAWING NUMBER                    | ISSUE            |