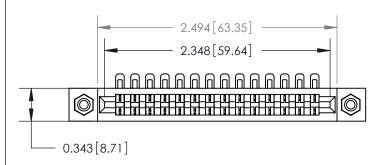

**Mounting Option** 

#4-40 Unified Threaded Inserts

**Contact Bend Details** 

807/857 Series High Temp Card Edge Connector Part Number: 857-014-554-108

YOUR CONNECTION TO QUALITY & SERVICE

| ACAD REFERENCE NO. 807 ENG MASTER |                  |
|-----------------------------------|------------------|
| DRAWN: J.LEE                      | DATE: AUG. 11/09 |
| CHECKED:                          | DATE:            |
| SCALE: NTS                        | SHEET 1 OF 2     |
| DRAWING NUMBER                    | ISSUE            |