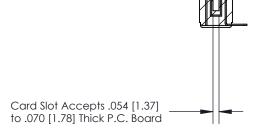

## **Contact Detail**

90 Degree Bend (Code 501 Contacts)

.156 [3.96] Contact Spacing x .200 [5.08] Row Spacing

**SECTION A-A** 

.175 [4.45] Point of Contact (Measured from bottom of Card Slot)

**See Accompanying Page for:** 