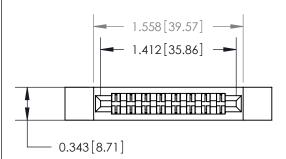

## **Contact Detail**

Wire Wrap .046x.013(1.17x0.33) - Tail LG=.520(13.21) .156 [3.96] Contact Spacing x .200 [5.08] Row Spacing

**See Accompanying Page for:** 

**Contact Bend Details** 

1

**SECTION A-A** 

.095 [2.41] Point of Contact (Measured from bottom of Card Slot) Card Slot Accepts .054 [1.37] to .070 [1.78] Thick P.C. Board

| 807/857 Series High Temp Card Edge Connecto |  |  |  |  |
|---------------------------------------------|--|--|--|--|
| Part Number: 857-016-542-212                |  |  |  |  |