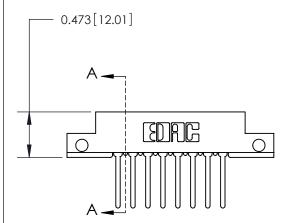

## **Mounting Option**

.128 (3.25) Dia. Side Mounting Holes

## **Contact Detail**

Wire Wrap .046x.013(1.17x0.33) - Tail LG=.520(13.21) .156 [3.96] Contact Spacing x .200 [5.08] Row Spacing





**See Accompanying Page for:** 

**Contact Bend Details** 



1

**SECTION A-A** 

.095 [2.41] Point of Contact (Measured from bottom of Card Slot) Card Slot Accepts .054 [1.37] to .070 [1.78] Thick P.C. Board

| 807/857 Series High Temp Card Edge Connecto |  |  |  |  |
|---------------------------------------------|--|--|--|--|
| Part Number: 857-016-542-212                |  |  |  |  |

YOUR CONNECTION TO QUALITY & SERVICE

|   | DRAWN: J.LEE   | DATE: AUG. 11/09 |        |
|---|----------------|------------------|--------|
|   | CHECKED:       | DATE:            |        |
|   | SCALE: NTS     | SHEET            | 1 OF 2 |
| D | DRAWING NUMBER |                  | ISSUE  |
|   | 807 Assembly   |                  | 1      |

807 ENG MASTER