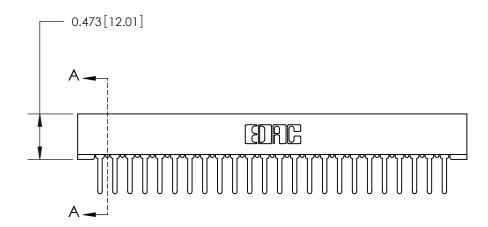

**Mounting Option** 

No Mounting Lugs

**Contact Detail** 

PC Tail .046x.013(1.17x0.33) - Tail LG=.358(9.09)

.156 [3.96] Contact Spacing x .200 [5.08] Row Spacing

**SECTION A-A** 

.175 [4.45] Point of Contact (Measured from bottom of Card Slot)