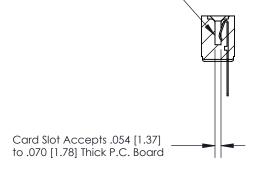

**Mounting Option** 

No Mounting Lugs

**Contact Detail** 

PC Tail .046x.013(1.17x0.33) - Tail LG=.358(9.09)

.156 [3.96] Contact Spacing x .200 [5.08] Row Spacing

**SECTION A-A** 

.175 [4.45] Point of Contact (Measured from bottom of Card Slot)