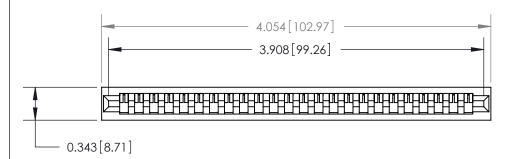

**Mounting Option** 

No Mounting Lugs

**Contact Detail** 

PC Tail .046x.013(1.17x0.33) - Tail LG=.358(9.09)

.156 [3.96] Contact Spacing x .200 [5.08] Row Spacing

**SECTION A-A** 

.175 [4.45] Point of Contact (Measured from bottom of Card Slot)