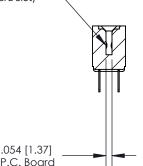

Card Slot Accepts .054 [1.37] to .070 [1.78] Thick P.C. Board

See Accompanying Page for:

**Contact Bend Details** 

807/857 Series High Temp Card Edge Connector Part Number: 857-048-520-204

YOUR CONNECTION TO QUALITY & SERVICE