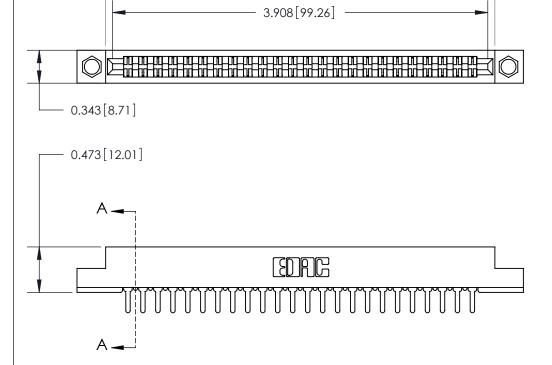

**Mounting Option** 

.156 (3.96) Dia. Mounting Holes

## **Contact Detail**

PC Tail .046x.013(1.17x0.33) - Tail LG=.213(5.41)

.156 [3.96] Contact Spacing x .200 [5.08] Row Spacing

- 4.054[102.97] -

**SECTION A-A** 

.095 [2.41] Point of Contact (Measured from bottom of Card Slot)

Card Slot Accepts .054 [1.37] to .070 [1.78] Thick P.C. Board

See Accompanying Page for:

**Contact Bend Details** 

807/857 Series High Temp Card Edge Connector Part Number: 857-048-520-204

YOUR CONNECTION TO QUALITY & SERVICE