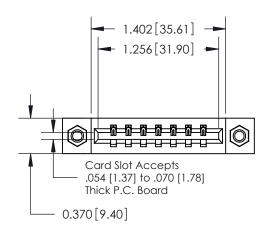

## **Contact Detail**

540-Wire Wrap .025 Sq.(0.64 Sq.) - Tail LG=.560(14.22) .156 [3.96] Contact Spacing x .200 [5.08] Row Spacing

**See Accompanying Pages for: Contact Bend Details** 

DO NOT MAKE MANUAL REVISIONS TO MASTER.

THIS IS A C.A.D. GENERATED DRAWING

ISSUE NUMBER ORIGINAL

837/887 Series High Temp Card Edge Connector Part Number: 887-007-540-607

**EDAC INC** TORONTO, ONTARIO CANADA

THESE DRAWINGS AND SPECIFICATIONS ARE THE PROPERTY OF EDAC INC.,AND SHALL NOT BE REPRODUCED, OR COPIED OR USED AS THE BASIS FOR THE MANUFACTURE OR SALE OF APPARATUS WITHOUT WRITTEN PERMISSION.