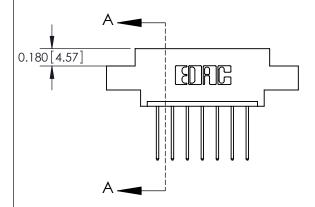

THIS IS A C.A.D. GENERATED DRAWING

ISSUE NUMBER ORIGINAL

837/887 Series High Temp Card Edge Connector Part Number: 887-007-540-607

**EDAC INC** TORONTO, ONTARIO CANADA

THESE DRAWINGS AND SPECIFICATIONS ARE THE PROPERTY OF EDAC INC.,AND SHALL NOT BE REPRODUCED, OR COPIED OR USED AS THE BASIS FOR THE MANUFACTURE OR SALE OF APPARATUS WITHOUT WRITTEN PERMISSION.