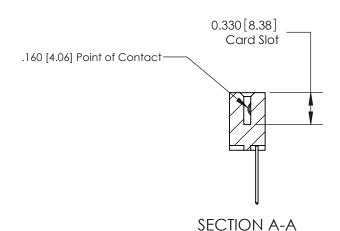

## **Contact Detail**

540-Wire Wrap .025 Sq.(0.64 Sq.) - Tail LG=.560(14.22) .156 [3.96] Contact Spacing x .200 [5.08] Row Spacing

**See Accompanying Pages for: Contact Bend Details** 

DO NOT MAKE MANUAL REVISIONS TO MASTER.

THIS IS A C.A.D. GENERATED DRAWING

ISSUE NUMBER ORIGINAL

837/887 Series High Temp Card Edge Connector Part Number: 887-007-540-607

**EDAC INC** TORONTO, ONTARIO CANADA

THESE DRAWINGS AND SPECIFICATIONS ARE THE PROPERTY OF EDAC INC.,AND SHALL NOT BE REPRODUCED, OR COPIED OR USED AS THE BASIS FOR THE MANUFACTURE OR SALE OF APPARATUS WITHOUT WRITTEN PERMISSION.