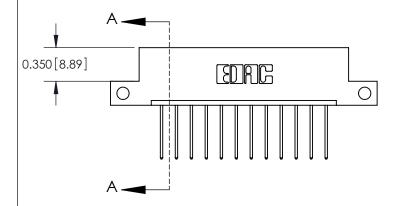

**Mounting Option** 

12-.128 (3.25) Dia. Side Mounting Holes

ACAD REFERENCE NO. 837 ENG MASTER DRAWN: J.LEE DATE: OCT. 06/09 CHECKED: DATE: SCALE: SHEET 1 OF 2 DRAWING NUMBER **ISSUE** 837 Assembly

**SECTION A-A** 

ISSUE NUMBER

ORIGINAL

THIS IS A C.A.D. GENERATED DRAWING DO NOT MAKE MANUAL REVISIONS TO MASTER.