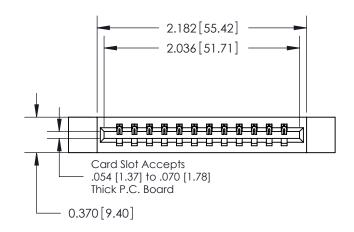

**Mounting Option** 

12-.128 (3.25) Dia. Side Mounting Holes

## **Contact Detail**

540-Wire Wrap .025 Sq.(0.64 Sq.) - Tail LG=.560(14.22) .156 [3.96] Contact Spacing x .200 [5.08] Row Spacing

837/887 Series High Temp Card Edge Connector Part Number: 887-012-540-112