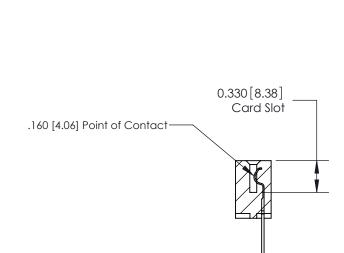

## See Accompanying Pages for:

| Contact Bend Details |  |
|----------------------|--|
|                      |  |

ISSUE NUMBER

ORIGINAL

1

|  | 837/887 Series High Temp Card Edge Connector<br>Contact Bend Detail |                                                                                                                                                                                                 | ACAD REFERENCE | NO. 837 EN | 837 ENG MASTER   |  |
|--|---------------------------------------------------------------------|-------------------------------------------------------------------------------------------------------------------------------------------------------------------------------------------------|----------------|------------|------------------|--|
|  |                                                                     |                                                                                                                                                                                                 | DRAWN: J.LEE   | DATE: OC   | DATE: OCT. 06/09 |  |
|  |                                                                     |                                                                                                                                                                                                 | CHECKED:       | DATE:      | DATE:            |  |
|  | TORONTO, ONTARIO ARET SHALL OR US                                   | THESE DRAWINGS AND SPECIFICATIONS ARE THE PROPERTY OF EDAC INC.,AND SHALL NOT BE REPRODUCED,OR COPIED OR USED AS THE BASIS FOR THE MANUFACTURE OR SALE OF APPARATUS WITHOUT WRITTEN PERMISSION. | SCALE: NTS     | SHEET      | 2 <b>OF</b> 2    |  |
|  |                                                                     |                                                                                                                                                                                                 | DRAWING NUMBER |            | ISSUE            |  |
|  |                                                                     |                                                                                                                                                                                                 | 837 Assembly   |            | 1                |  |