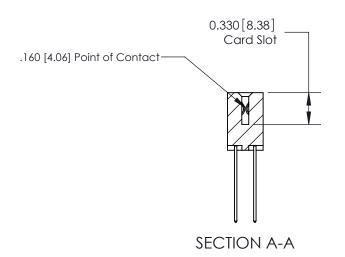

## **Contact Detail**

541-Wire Wrap .025 Sq.(0.64 Sq.) - Tail LG=.750(19.05) .156 [3.96] Contact Spacing x .200 [5.08] Row Spacing

**See Accompanying Pages for:** 

**Contact Bend Details** 

THIS IS A C.A.D. GENERATED DRAWING DO NOT MAKE MANUAL REVISIONS TO MASTER.