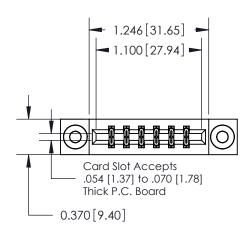

## **Mounting Option**

03-.116 (2.95) I.D. Floating Eyelets

## **Contact Detail**

541-Wire Wrap .025 Sq.(0.64 Sq.) - Tail LG=.750(19.05) .156 [3.96] Contact Spacing x .200 [5.08] Row Spacing





**See Accompanying Pages for:** 

**Contact Bend Details** 

THIS IS A C.A.D. GENERATED DRAWING DO NOT MAKE MANUAL REVISIONS TO MASTER.



ISSUE NUMBER ORIGINAL



837/887 Series High Temp Card Edge Connector Part Number: 887-012-541-803



**EDAC INC** TORONTO, ONTARIO CANADA

THESE DRAWINGS AND SPECIFICATIONS ARE THE PROPERTY OF EDAC INC.,AND SHALL NOT BE REPRODUCED, OR COPIED OR USED AS THE BASIS FOR THE MANUFACTURE OR SALE OF APPARATUS WITHOUT WRITTEN PERMISSION.

| ACAD REFERENCE NO. | 837 ENG MASTER   |               |  |
|--------------------|------------------|---------------|--|
| DRAWN: J.LEE       | DATE: OCT. 06/09 |               |  |
| CHECKED:           | ED: DATE:        |               |  |
| SCALE: NTS         | SHEET            | 1 <b>OF</b> 2 |  |
| DRAWING NUMBER