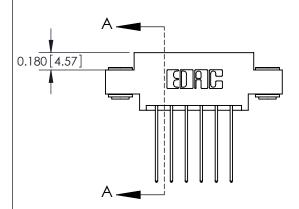

## **Contact Detail**

541-Wire Wrap .025 Sq.(0.64 Sq.) - Tail LG=.750(19.05) .156 [3.96] Contact Spacing x .200 [5.08] Row Spacing

**See Accompanying Pages for:** 

**Contact Bend Details** 

THIS IS A C.A.D. GENERATED DRAWING DO NOT MAKE MANUAL REVISIONS TO MASTER.