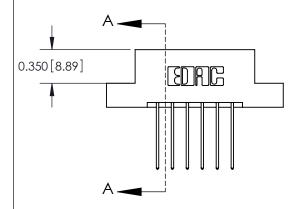

## **Contact Detail**

542-Wire Wrap .025 Sq.(0.64 Sq.) - Tail LG=.645(16.38) .156 [3.96] Contact Spacing x .200 [5.08] Row Spacing

**See Accompanying Pages for: Contact Bend Details** 

THIS IS A C.A.D. GENERATED DRAWING DO NOT MAKE MANUAL REVISIONS TO MASTER.