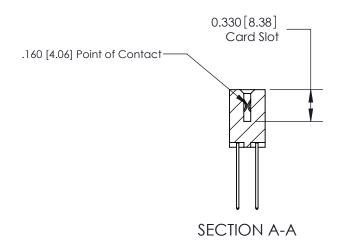

837 ENG MASTER

ACAD REFERENCE NO.

ISSUE NUMBER

ORIGINAL

1

|  | 837/887 Series High Temp Card Edge Connector<br>Contact Bend Detail                                                                            |                                                                                                 | ACAD REFERENCE | NO. 837 EN | 837 ENG MASTER   |  |
|--|------------------------------------------------------------------------------------------------------------------------------------------------|-------------------------------------------------------------------------------------------------|----------------|------------|------------------|--|
|  |                                                                                                                                                |                                                                                                 | DRAWN: J.LEE   | DATE: OC   | DATE: OCT. 06/09 |  |
|  |                                                                                                                                                |                                                                                                 | CHECKED:       | DATE:      | DATE:            |  |
|  | TORONTO, ONTARIO  ARE THE PROPERTY OF EDAC INC. SHALL NOT BE REPRODUCED, OR CONTACT OF THE BASIS FOR THE  CANADA  OR USED AS THE BASIS FOR THE | THESE DRAWINGS AND SPECIFICATIONS                                                               | SCALE: NTS     | SHEET      | 2 <b>OF</b> 2    |  |
|  |                                                                                                                                                | SHALL NOT BE REPRODUCED,OR COPIED OR USED AS THE BASIS FOR THE MANUFACTURE OR SALE OF APPARATUS | DRAWING NUMBER |            | ISSUE            |  |
|  |                                                                                                                                                |                                                                                                 | 837 Assembly   |            | 1                |  |