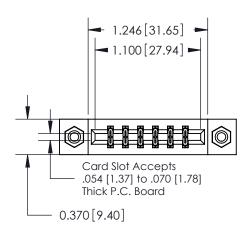

## **Mounting Option**

08-#4-40 Unified Threaded Inserts

## **Contact Detail**

542-Wire Wrap .025 Sq.(0.64 Sq.) - Tail LG=.645(16.38) .156 [3.96] Contact Spacing x .200 [5.08] Row Spacing

**See Accompanying Pages for: Contact Bend Details** 

THIS IS A C.A.D. GENERATED DRAWING DO NOT MAKE MANUAL REVISIONS TO MASTER.