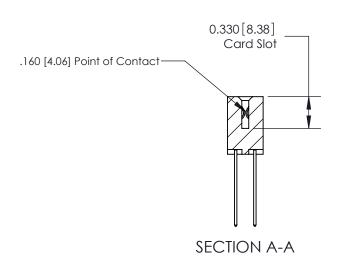

ISSUE NUMBER

ORIGINAL

1

|                     | 837/887 Series High Temp Card Edge Connector |                                                                                           | ACAD REFERENCE | NO. 837 EN       | 837 ENG MASTER |  |
|---------------------|----------------------------------------------|-------------------------------------------------------------------------------------------|----------------|------------------|----------------|--|
| Contact Bend Detail |                                              | DRAWN: J.LEE                                                                              | DATE: OC       | DATE: OCT. 06/09 |                |  |
|                     | Confact Bend Detail                          |                                                                                           | CHECKED:       | DATE:            |                |  |
|                     | EDAC INC THE                                 | THESE DRAWINGS AND SPECIFICATIONS                                                         | SCALE: NTS     | SHEET            | 2 <b>OF</b> 2  |  |
|                     | TORONTO, ONTARIO                             | ARE THE PROPERTY OF EDAC INC.,AND SHALL NOT BE REPRODUCED,OR COPIED                       | DRAWING NUMBER |                  | ISSUE          |  |
|                     | YOUR CONNECTION TO QUALITY & SERVICE         | OR USED AS THE BASIS FOR THE MANUFACTURE OR SALE OF APPARATUS WITHOUT WRITTEN PERMISSION. | 837 Assembly   |                  | 1              |  |