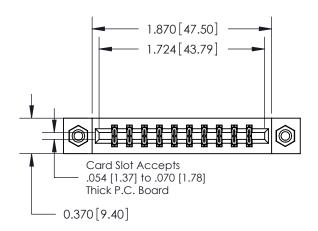

## **Mounting Option**

08-#4-40 Unified Threaded Inserts

## **Contact Detail**

541-Wire Wrap .025 Sq.(0.64 Sq.) - Tail LG=.750(19.05) .156 [3.96] Contact Spacing x .200 [5.08] Row Spacing





**See Accompanying Pages for:** 

**Contact Bend Details** 

THIS IS A C.A.D. GENERATED DRAWING DO NOT MAKE MANUAL REVISIONS TO MASTER.



ISSUE NUMBER

ORIGINAL



837/887 Series High Temp Card Edge Connector Part Number: 887-020-541-808

YOUR CONNECTION TO QUALITY & SERVICE

**EDAC INC** TORONTO, ONTARIO CANADA

THESE DRAWINGS AND SPECIFICATIONS ARE THE PROPERTY OF EDAC INC.,AND SHALL NOT BE REPRODUCED, OR COPIED OR USED AS THE BASIS FOR THE MANUFACTURE OR SALE OF APPARATUS WITHOUT WRITTEN PERMISSION.

| ACAD REFERENCE NO. | 837 ENG MASTER   |  |  |
|--------------------|------------------|--|--|
| DRAWN: J.LEE       | DATE: OCT. 06/09 |  |  |
| CHECKED:           | DATE:            |  |  |
| SCALE: NTS         | SHEET 1 OF 2     |  |  |
| DRAWING NUMBER     | ISSUE            |  |