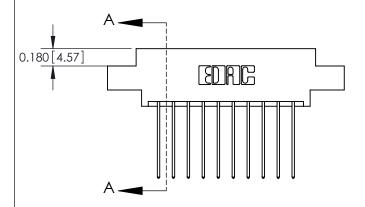

## **Contact Detail**

541-Wire Wrap .025 Sq.(0.64 Sq.) - Tail LG=.750(19.05) .156 [3.96] Contact Spacing x .200 [5.08] Row Spacing

**See Accompanying Pages for:** 

**Contact Bend Details** 

THIS IS A C.A.D. GENERATED DRAWING DO NOT MAKE MANUAL REVISIONS TO MASTER.