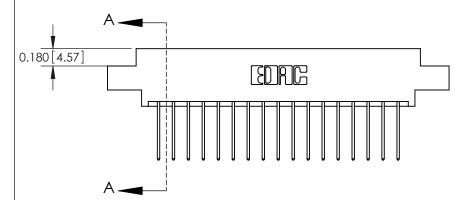

## **See Accompanying Pages for:**

**Contact Bend Details** 

837/887 Series High Temp Card Edge Connector Part Number: 887-034-540-807

**EDAC INC** TORONTO, ONTARIO CANADA

THESE DRAWINGS AND SPECIFICATIONS ARE THE PROPERTY OF EDAC INC., AND SHALL NOT BE REPRODUCED, OR COPIED OR USED AS THE BASIS FOR THE MANUFACTURE OR SALE OF APPARATUS WITHOUT WRITTEN PERMISSION.