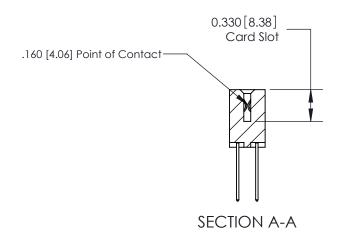

ISSUE NUMBER

ORIGINAL

1

|                     | 837/887 Series High Temp Card Edge Connector |                                                                                                                                                  | ACAD REFERENCE | NO. 837 EN       | 837 ENG MASTER |  |
|---------------------|----------------------------------------------|--------------------------------------------------------------------------------------------------------------------------------------------------|----------------|------------------|----------------|--|
| Contact Bend Detail |                                              | DRAWN: J.LEE                                                                                                                                     | DATE: OC       | DATE: OCT. 06/09 |                |  |
|                     | Confact bend Detail                          |                                                                                                                                                  | CHECKED:       | DATE:            |                |  |
|                     | EDAC INC                                     | D, ONTARIO  ARE THE PROPERTY OF EDAC INC., AND SHALL NOT BE REPRODUCED, OR COPIED  OR USED AS THE BASIS FOR THE MANUFACTURE OR SALE OF APPARATUS | SCALE: NTS     | SHEET            | 2 <b>OF</b> 2  |  |
|                     | TORONTO, ONTARIO                             |                                                                                                                                                  | DRAWING NUMBER |                  | ISSUE          |  |
|                     | YOUR CONNECTION TO QUALITY & SERVICE         |                                                                                                                                                  | 837 Assembly   |                  | 1              |  |