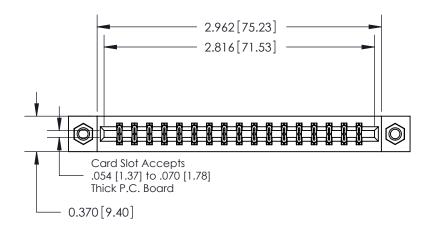

## **Contact Detail**

540-Wire Wrap .025 Sq.(0.64 Sq.) - Tail LG=.560(14.22)

.156 [3.96] Contact Spacing x .200 [5.08] Row Spacing

THIS IS A C.A.D. GENERATED DRAWING DO NOT MAKE MANUAL REVISIONS TO MASTER.

## **See Accompanying Pages for:**

**Contact Bend Details** 

837/887 Series High Temp Card Edge Connector Part Number: 887-034-540-807

**EDAC INC** TORONTO, ONTARIO CANADA

THESE DRAWINGS AND SPECIFICATIONS ARE THE PROPERTY OF EDAC INC., AND SHALL NOT BE REPRODUCED, OR COPIED OR USED AS THE BASIS FOR THE MANUFACTURE OR SALE OF APPARATUS WITHOUT WRITTEN PERMISSION.