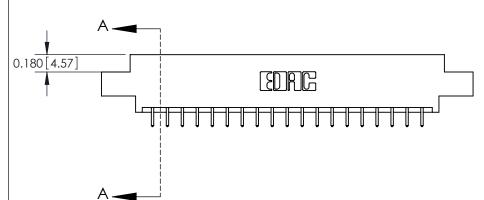

ISSUE NUMBER

ORIGINAL

**See Accompanying Pages for:** 

**Contact Bend Details** 

837/887 Series High Temp Card Edge Connector Part Number: 887-038-521-807

**EDAC INC** TORONTO, ONTARIO CANADA

THESE DRAWINGS AND SPECIFICATIONS ARE THE PROPERTY OF EDAC INC.,AND SHALL NOT BE REPRODUCED, OR COPIED OR USED AS THE BASIS FOR THE MANUFACTURE OR SALE OF APPARATUS WITHOUT WRITTEN PERMISSION.