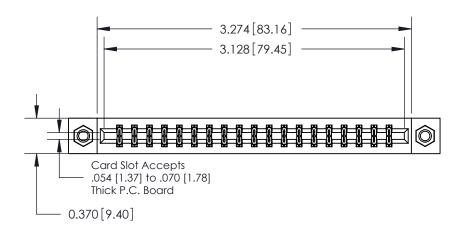

## **Contact Detail**

521-P.C. Tail .025 Sq.(0.64 Sq.) - Tail LG=.150(3.81) .156 [3.96] Contact Spacing x .200 [5.08] Row Spacing THIS IS A C.A.D. GENERATED DRAWING DO NOT MAKE MANUAL REVISIONS TO MASTER.