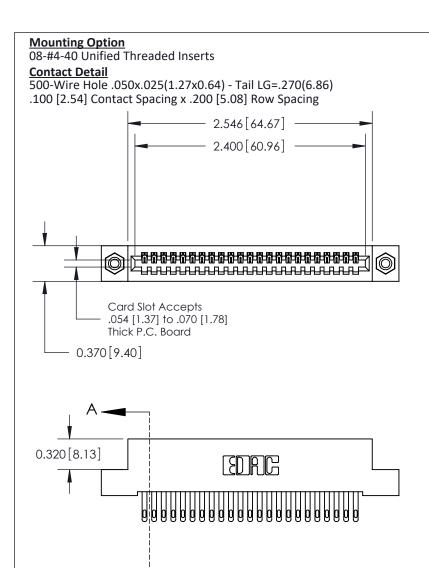

.240 [6.10] Point of Contact-

842/892 Series High Temp Card Edge Connector Part Number: 892-023-500-108

YOUR CONNECTION TO QUALITY & SERVICE

CANADA

J.LEE DATE: OCT. 06/09 SHEET 1 OF 3

SECTION A-A

842 Assembly

842 ENG MASTER

## **See Accompanying Pages for:**

- **Contact Bend Details**
- **Mounting Options**

THIS IS A C.A.D. GENERATED DRAWING DO NOT MAKE MANUAL REVISIONS TO MASTER

ISSUE NUMBE

ORIGINAL

1

| 842/892 Series High Temp Card Edge Connector<br>Contact Bend Detail                            |                                                                   | ACAD REFERENCE NO. 842 ENG MASTER |       |                         |        |
|------------------------------------------------------------------------------------------------|-------------------------------------------------------------------|-----------------------------------|-------|-------------------------|--------|
|                                                                                                |                                                                   | DRAWN: .                          | J.LEE | DATE: <b>OCT. 06/09</b> |        |
|                                                                                                |                                                                   | CHECKED:                          |       | DATE:                   |        |
| EDAC INC                                                                                       | THESE DRAWINGS AND SPECIFICATIONS ARE THE PROPERTY OF EDAC INCAND | SCALE: NTS                        |       | SHEET 2                 | 2 OF 3 |
| TORONTO, ONTARIO                                                                               | SHALL NOT BE REPRODUCED, OR COPIED OR USED AS THE BASIS FOR THE   | DRAWING NUI                       | MBER  |                         | ISSUE  |
| CANADA  OR USED AS THE BASIS FOR THE MANUFACTURE OR SALE OF APPARA WITHOUT WRITTEN PERMISSION. |                                                                   | 842 Assembly                      |       | 1                       |        |