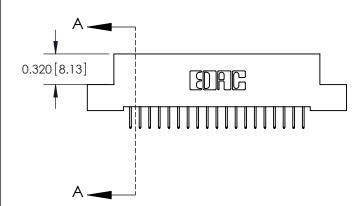

**SECTION A-A** 

842 Assembly

THIS IS A C.A.D. GENERATED DRAWING DO NOT MAKE MANUAL REVISIONS TO MASTER

ORIGINAL (1)

| 842/892 Series High Temp Card Edge Connector<br>Contact Bend Detail                                                                                                                                                                     |                                  | ACAD REFERENCE NO. 842 ENG MASTER |             |                         |        |
|-----------------------------------------------------------------------------------------------------------------------------------------------------------------------------------------------------------------------------------------|----------------------------------|-----------------------------------|-------------|-------------------------|--------|
|                                                                                                                                                                                                                                         |                                  | DRAWN:                            | J.LEE       | DATE: <b>OCT. 06/09</b> |        |
|                                                                                                                                                                                                                                         |                                  | CHECKED:                          |             | DATE:                   |        |
| EDAC INC TORONTO, ONTARIO CANADA YOUR CONNECTION TO QUALITY & SERVICE  THESE DRAWINGS AND SPECIFICATIONS ARE THE PROPERTY OF EDAC INCAND SHALL NOT BE REPRODUCED,OR COPIED MANUFACTURE OR SALE OF APPARATUS WITHOUT WRITTEN PERMISSION. |                                  | SCALE:                            | NTS         | SHEET :                 | 2 OF 3 |
|                                                                                                                                                                                                                                         | DRAWING                          | NUMBER                            |             | ISSUE                   |        |
|                                                                                                                                                                                                                                         | MANUFACTURE OR SALE OF APPARATUS | 8                                 | 42 Assembly |                         | 1      |