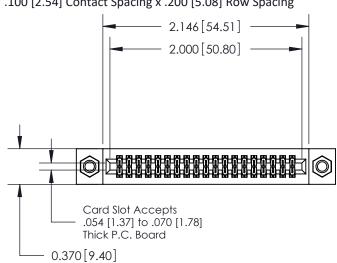

**Mounting Option** 

07-M3-0.5 Metric Threaded Inserts

**Contact Detail** 

524-P.C. Tail .018 Sq.(0.46 Sq.) - Tail LG=.185(4.70) .100 [2.54] Contact Spacing x .200 [5.08] Row Spacing

**See Accompanying Pages for:** 

842/892 Series High Temp Card Edge Connector Part Number: 892-038-524-207

| ACAD REFERENCE NO. 842 ENG MASTER |                  |  |  |
|-----------------------------------|------------------|--|--|
| DRAWN: J.LEE                      | DATE: OCT. 06/09 |  |  |
| CHECKED:                          | DATE:            |  |  |
| SCALE: NTS                        | SHEET 1 OF 3     |  |  |
| DRAWING NUMBER                    | ISSUE            |  |  |