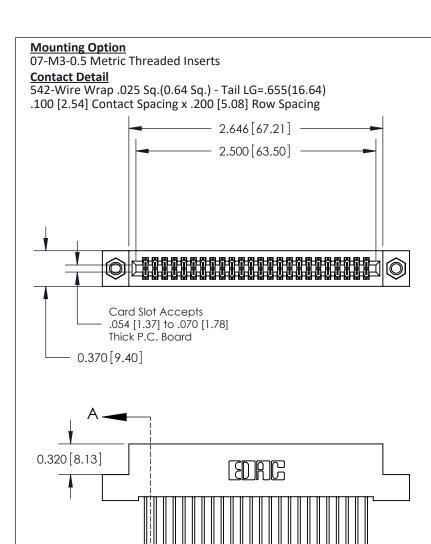

THIS IS A C.A.D. GENERATED DRAWING DO NOT MAKE MANUAL REVISIONS TO MASTER

ISSUE NUMBER

ORIGINAL

1

| 842/892 Series High Temp Card Edge Co<br>Mounting Options  | DRAWN: J.LEE DATE: OCT. 06/09  CHECKED: DATE: |
|------------------------------------------------------------|-----------------------------------------------|
| EDAC INC THESE DRAWINGS AND S ARE THE PROPERTY OF          |                                               |
|                                                            | DUCED,OR COPIED DRAWING NUMBER ISSUE          |
| YOUR CONNECTION TO QUALITY & SERVICE WITHOUT WRITTEN PERMI |                                               |