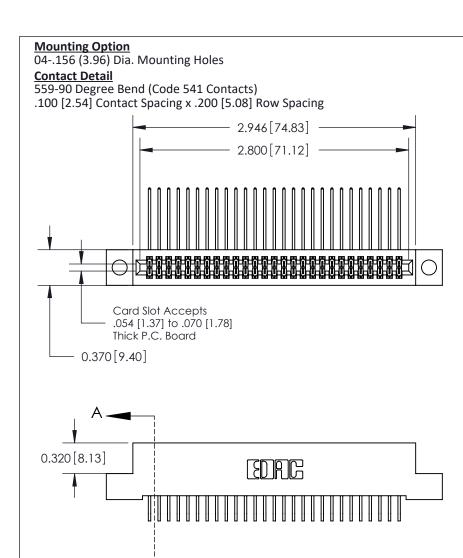

## **See Accompanying Pages for:**

- **Contact Bend Details**
- **Mounting Options**

842/892 Series High Temp Card Edge Connector Part Number: 892-054-559-204

CANADA

| DRAWN: J.LEE   | DATE: OCT. 06/09 |
|----------------|------------------|
| CHECKED:       | DATE:            |
| SCALE: NTS     | SHEET 1 OF 3     |
| DRAWING NUMBER | ISSUE            |