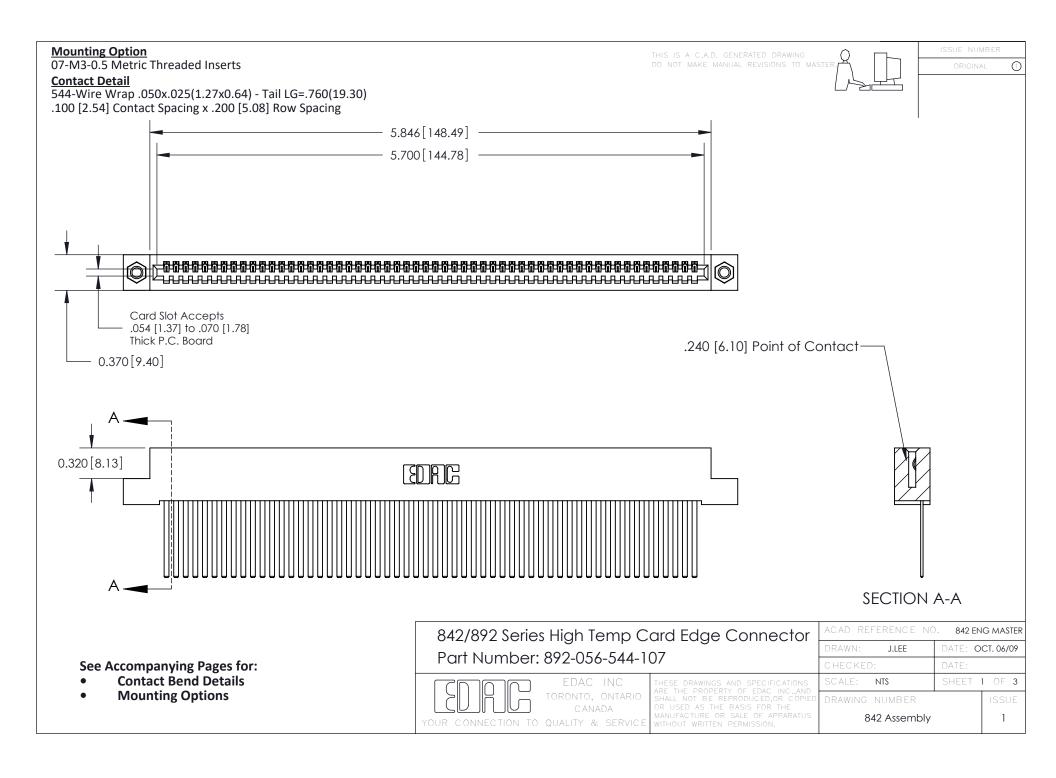

THIS IS A C.A.D. GENERATED DRAWING DO NOT MAKE MANUAL REVISIONS TO MASTER

ORIGINAL (1)



| 842/892 Series High Temp Card Edge Connector<br>Contact Bend Detail |                                                                                                 | ACAD REFERENCE NO. 842 ENG MASTER |             |                  |        |
|---------------------------------------------------------------------|-------------------------------------------------------------------------------------------------|-----------------------------------|-------------|------------------|--------|
|                                                                     |                                                                                                 | DRAWN:                            | J.LEE