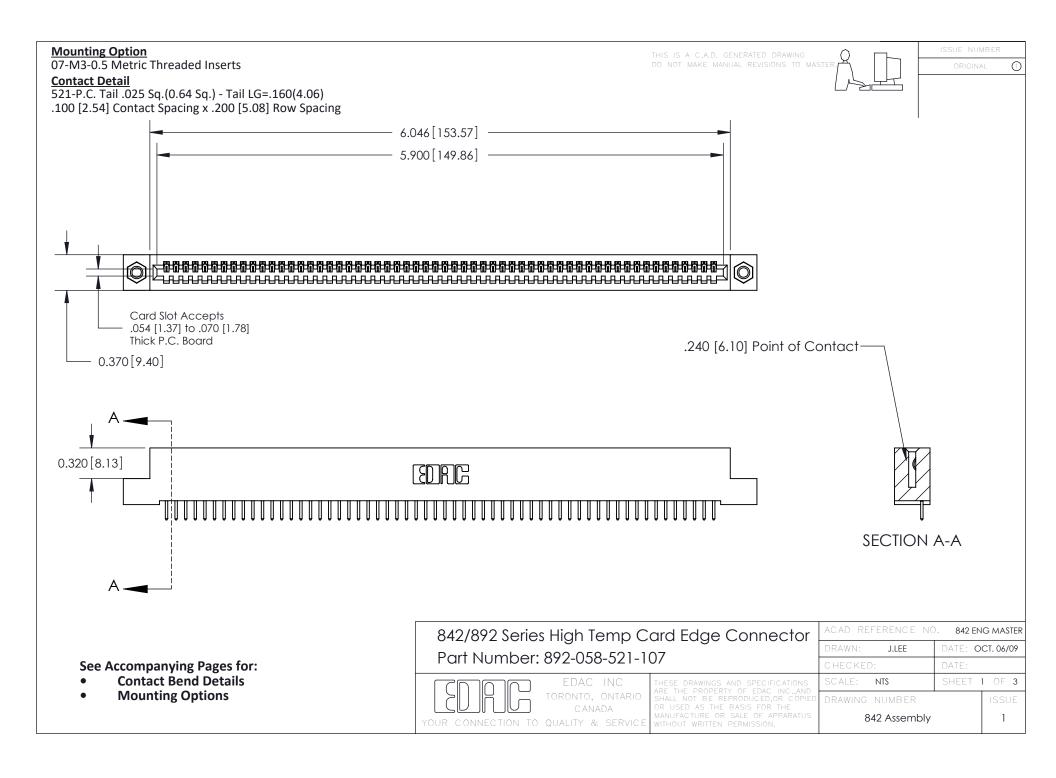

THIS IS A C.A.D. GENERATED DRAWING DO NOT MAKE MANUAL REVISIONS TO MASTER

ORIGINAL (1)



| 842/892 Series High Temp Card Edge Connector<br>Contact Bend Detail |                                                                                                 | ACAD REFERENCE NO. 842 ENG MASTER |             |                  |        |
|---------------------------------------------------------------------|-------------------------------------------------------------------------------------------------|-----------------------------------|-------------|------------------|--------|
|                                                                     |                                                                                                 | DRAWN:                            | J.LEE