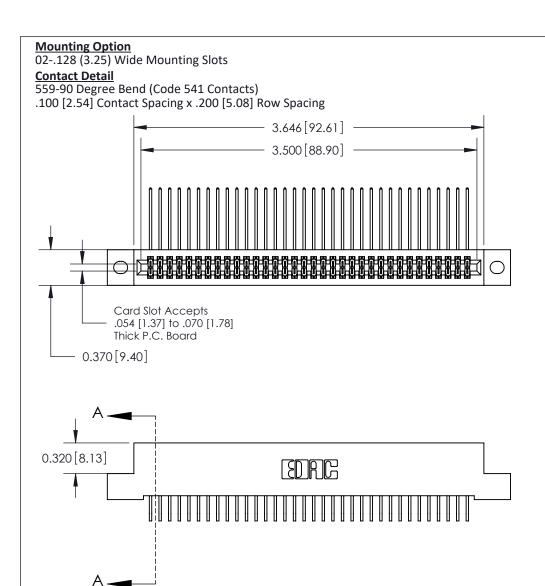

.240 [6.10] Point of Contact-

## **See Accompanying Pages for:**

- **Contact Bend Details**
- **Mounting Options**

842/892 Series High Temp Card Edge Connector Part Number: 892-068-559-202

| ACAD REFERENCE NO. 842 ENG MASTER |                  |  |  |
|-----------------------------------|------------------|--|--|
| DRAWN: J.LEE                      | DATE: OCT. 06/09 |  |  |
| CHECKED:                          | DATE:            |  |  |
| SCALE: NTS                        | SHEET 1 OF 3     |  |  |
| DRAWING NUMBER                    | ISSUE            |  |  |