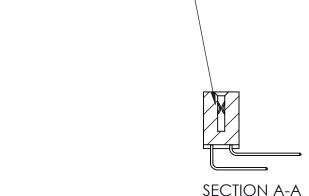

842 Assembly

THIS IS A C.A.D. GENERATED DRAWING DO NOT MAKE MANUAL REVISIONS TO MASTER

ORIGINAL (1)

| 842/892 Series High Temp Card Edge Connector<br>Contact Bend Detail           |                                                                 | ACAD REFERENCE NO. 842 ENG MASTER |             |                  |       |
|-------------------------------------------------------------------------------|-----------------------------------------------------------------|-----------------------------------|-------------|------------------|-------|
|                                                                               |                                                                 | DRAWN:                            | J.LEE       | DATE: OCT. 06/09 |       |
|                                                                               |                                                                 | CHECKED:                          |             | DATE:            |       |
| EDAC INC THESE DRAWINGS AND SPECIFICATIONS ARE THE PROPERTY OF EDAC INC., AND | SCALE:                                                          | NTS                               | SHEET :     | 2 OF 3           |       |
| TORONTO, ONTARIO                                                              | SHALL NOT BE REPRODUCED, OR COPIED OR USED AS THE BASIS FOR THE | DRAWING                           | NUMBER      |                  | ISSUE |
|                                                                               | MANUFACTURE OR SALE OF APPARATUS                                |                                   | 42 Assembly |                  | 1     |