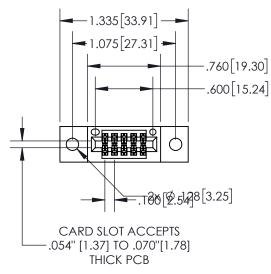

## **Contact Dimensions:** 524-P.C. Tail .018 Sq.(0.46 Sq.) - Tail LG=.175(4.45) .100 (2.54) Contact Spacing x .200 (5.08) Row Spacing

8 P INSULATOR MATERIAL: THERMOPLASTIC, UL 94V-0

YOUR CONNECTION TO QUALITY & SERVICE

CONTACT MATERIAL; COPPER TIN ALLOY
CONTACT PLATING: GOLD ON THE MATING AREA, TIN PLATING
ON THE CONTACT TAILS, NICKEL UNDERPLATE

1

| .330[8.38]<br>CARD SLOT             |
|-------------------------------------|
| SECTION A-A                         |
| .370[9.40]                          |
|                                     |
| .160[4.06]<br>— POINT OF<br>CONTACT |
|                                     |