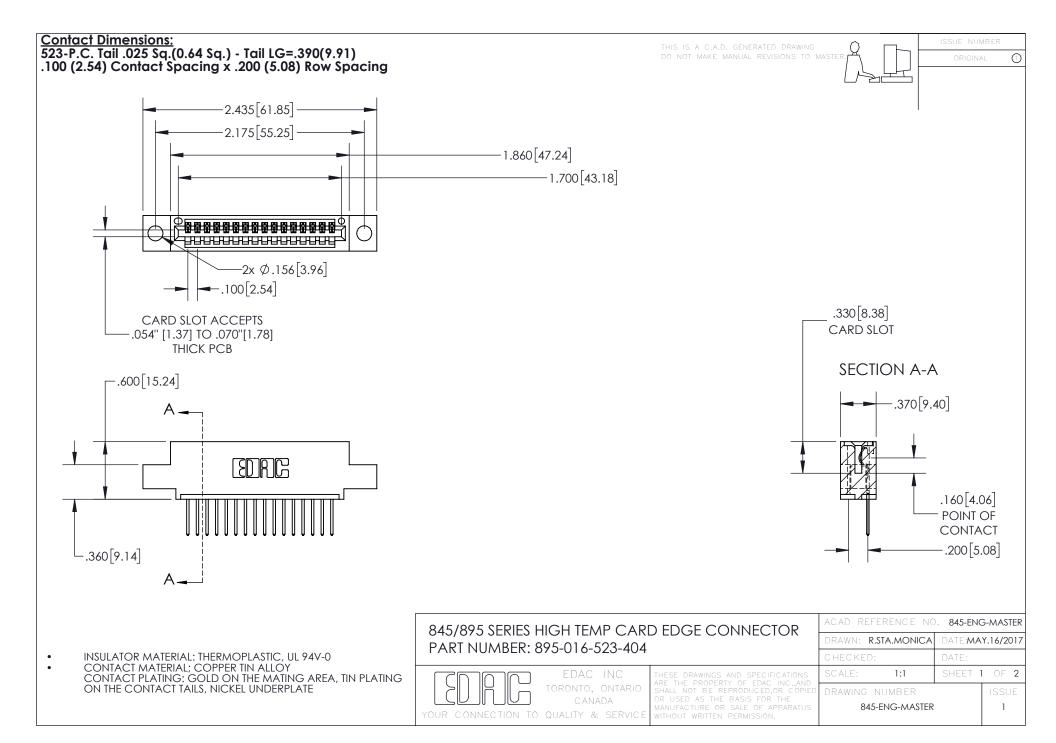

INSULATOR MATERIAL: THERMOPLASTIC POLYESTER, UL 94V-0 DAP MATERIAL AVAILABLE UPON REQUEST

**Contact Code 558** 

CONTACT MATERIAL; COPPER ALLOY CONTACT PLATING: GOLD ON THE MATING AREA, TIN PLATING ON THE CONTACT TAILS, NICKEL UNDERPLATE

## 845/895 SERIES HIGH TEMP CARD EDGE CONNECTOR CONTACT CODE 555,556,558,559,560 DIMENSIONS

YOUR CONNECTION TO QUALITY & SERVICE

Contact Code 559

|   | ACAD REFERENCE NO. 845-ENG-MASTER |                  |  |
|---|-----------------------------------|------------------|--|
|   | DRAWN: R.STA.MONICA               | DATE:MAY.16/2017 |  |
|   | CHECKED:                          | DATE:            |  |
|   | SCALE: 1:1                        | SHEET 2 OF 2     |  |
| D | DRAWING NUMBER                    | ISSUE            |  |

Contact Code 560

845-ENG-MASTER