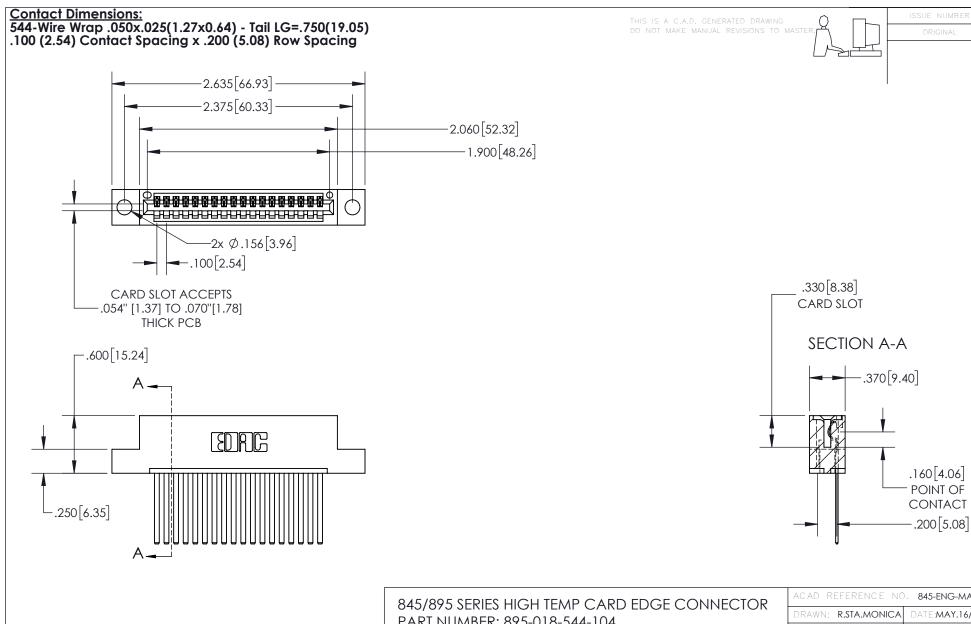

INSULATOR MATERIAL: THERMOPLASTIC, UL 94V-0

CONTACT MATERIAL; COPPER TIN ALLOY
CONTACT PLATING: GOLD ON THE MATING AREA, TIN PLATING
ON THE CONTACT TAILS, NICKEL UNDERPLATE

| 845/895 SERIES HIGH TEMP CARD EDGE CO | DNNECTOR |
|---------------------------------------|----------|
| PART NUMBER: 895-018-544-104          |          |

YOUR CONNECTION TO QUALITY & SERVICE

| ACAD REFERENCE NO. 845-ENG-MASTER    |              |  |
|--------------------------------------|--------------|--|
| DRAWN: R.STA.MONICA DATE:MAY.16/2017 |              |  |
| CHECKED:                             | DATE:        |  |
| SCALE: 1:1                           | SHEET 1 OF 2 |  |
| DRAWING NUMBER                       | ISSUE        |  |
| 845-ENG-MASTER                       | 1            |  |