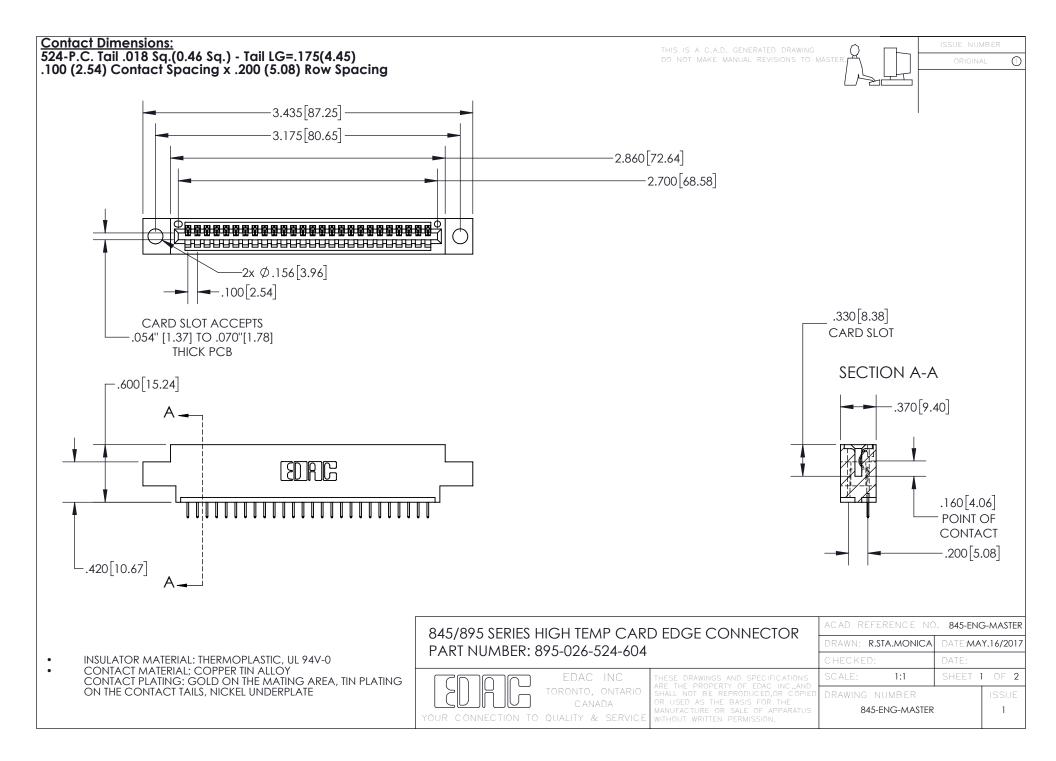

INSULATOR MATERIAL: THERMOPLASTIC POLYESTER, UL 94V-0 DAP MATERIAL AVAILABLE UPON REQUEST

**Contact Code 558** 

CONTACT MATERIAL; COPPER ALLOY CONTACT PLATING: GOLD ON THE MATING AREA, TIN PLATING ON THE CONTACT TAILS, NICKEL UNDERPLATE

## 845/895 SERIES HIGH TEMP CARD EDGE CONNECTOR CONTACT CODE 555,556,558,559,560 DIMENSIONS

YOUR CONNECTION TO QUALITY & SERVICE

Contact Code 559

|   | ACAD REFERENCE NO. 845-ENG-MASTER |                  |  |
|---|-----------------------------------|------------------|--|
|   | DRAWN: R.STA.MONICA               | DATE:MAY.16/2017 |  |
|   | CHECKED:                          | DATE:            |  |
|   | SCALE: 1:1                        | SHEET 2 OF 2     |  |
| D | DRAWING NUMBER                    | ISSUE            |  |

Contact Code 560

845-ENG-MASTER