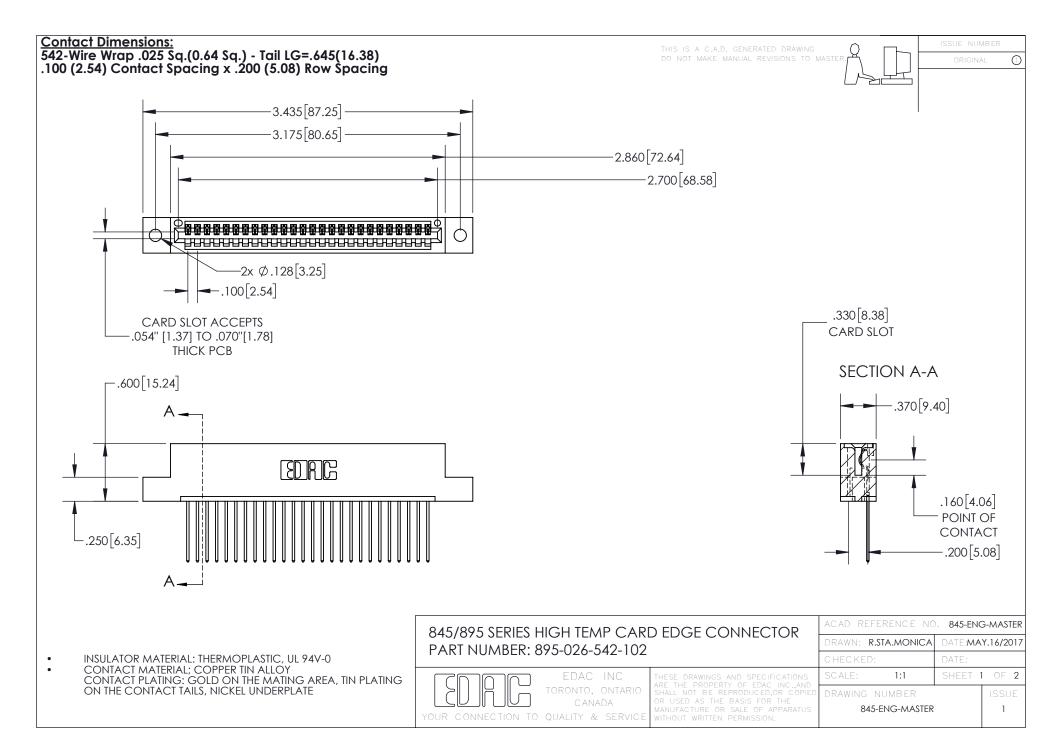

INSULATOR MATERIAL: THERMOPLASTIC POLYESTER, UL 94V-0 DAP MATERIAL AVAILABLE UPON REQUEST

**Contact Code 558** 

CONTACT MATERIAL; COPPER ALLOY CONTACT PLATING: GOLD ON THE MATING AREA, TIN PLATING ON THE CONTACT TAILS, NICKEL UNDERPLATE

## 845/895 SERIES HIGH TEMP CARD EDGE CONNECTOR CONTACT CODE 555,556,558,559,560 DIMENSIONS

YOUR CONNECTION TO QUALITY & SERVICE

Contact Code 559

|   | ACAD REFERENCE NO. 845-ENG-MASTER |                  |  |
|---|-----------------------------------|------------------|--|
|   | DRAWN: R.STA.MONICA               | DATE:MAY.16/2017 |  |
|   | CHECKED:                          | DATE:            |  |
|   | SCALE: 1:1                        | SHEET 2 OF 2     |  |
| D | DRAWING NUMBER                    | ISSUE            |  |

Contact Code 560

845-ENG-MASTER