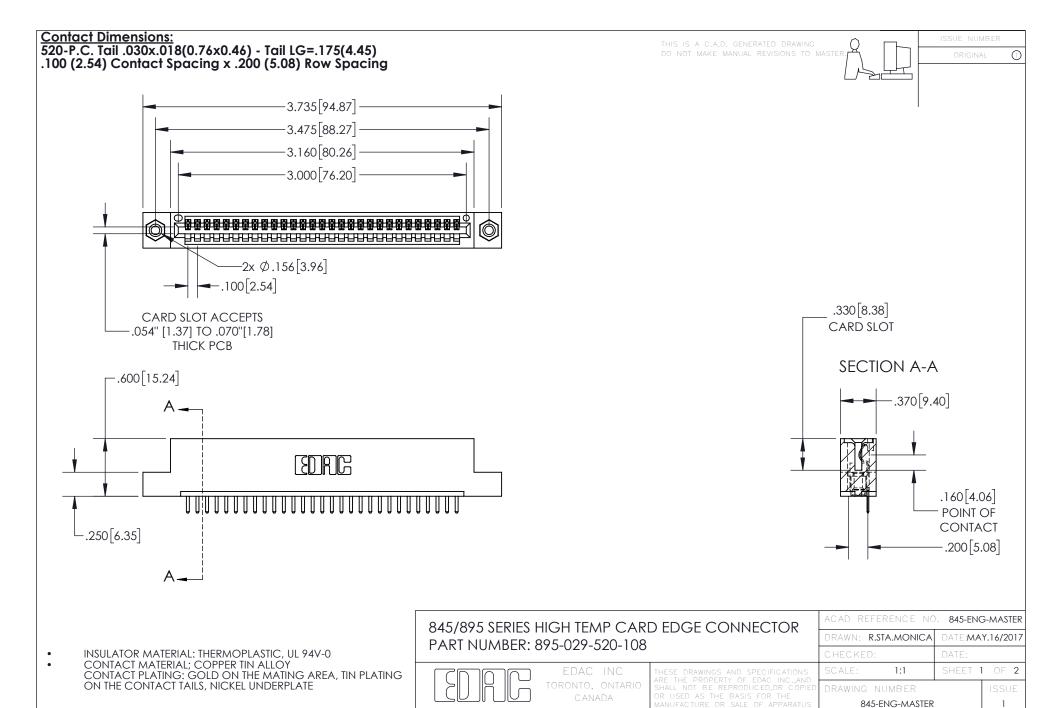

YOUR CONNECTION TO QUALITY & SERVICE

- INSULATOR MATERIAL: THERMOPLASTIC POLYESTER, UL 94V-0 DAP MATERIAL AVAILABLE UPON REQUEST
- CONTACT MATERIAL; COPPER ALLOY

CONTACT PLATING: GOLD ON THE MATING AREA, TIN PLATING ON THE CONTACT TAILS, NICKEL UNDERPLATE