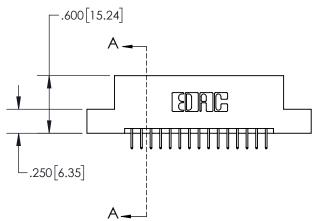

1

| .330[8.38]<br>CARD SLOT                             |  |  |  |  |
|-----------------------------------------------------|--|--|--|--|
| SECTION A-A                                         |  |  |  |  |
| .370[9.40]                                          |  |  |  |  |
| .160[4.06]<br>— POINT OF<br>CONTACT<br>— .200[5.08] |  |  |  |  |