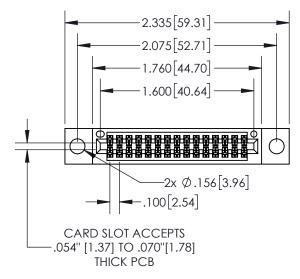

| 845/895 SERIES HIGH TEMP CARD EDGE CONNECTOR |
|----------------------------------------------|
| PART NUMBER: 895-030-524-204                 |

| ACAD REFERENCE NO. 845-ENG-MASTER |                  |       |  |  |
|-----------------------------------|------------------|-------|--|--|
| DRAWN: R.STA.MONICA               | DATE:MAY.16/2017 |       |  |  |
| CHECKED:                          | DATE:            |       |  |  |
| SCALE: 1:1                        | SHEET 1          | OF 2  |  |  |
| DRAWING NUMBER                    |                  | ISSUE |  |  |
| 845-ENG-MASTER                    | 1                |       |  |  |