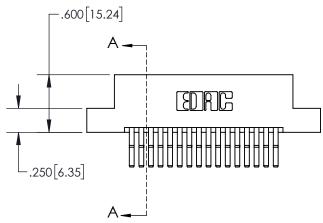

1

| .330[8.38]<br>CARD SLOT           |  |  |  |  |
|-----------------------------------|--|--|--|--|
| SECTION A-A                       |  |  |  |  |
| .370[9.40]                        |  |  |  |  |
|                                   |  |  |  |  |
| .160[4.06]<br>POINT OF<br>CONTACT |  |  |  |  |
| .200[5.08]                        |  |  |  |  |