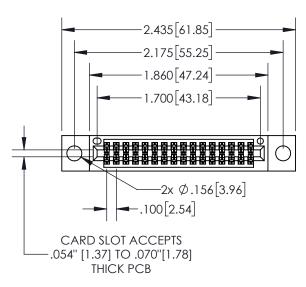

| 845/895 SERIES HIGH TEMP CARD EDGE CONNECTOR |
|----------------------------------------------|
| PART NUMBER: 895-032-560-204                 |

| ACAD REFERENCE NO. 845-ENG-MASTER |                     |  |  |
|-----------------------------------|---------------------|--|--|
| DRAWN: R.STA.MONI                 | CA DATE:MAY.16/2017 |  |  |
| CHECKED:                          | DATE:               |  |  |
| SCALE: 1:1                        | SHEET 1 OF 2        |  |  |
| DRAWING NUMBER                    | ISSUE               |  |  |