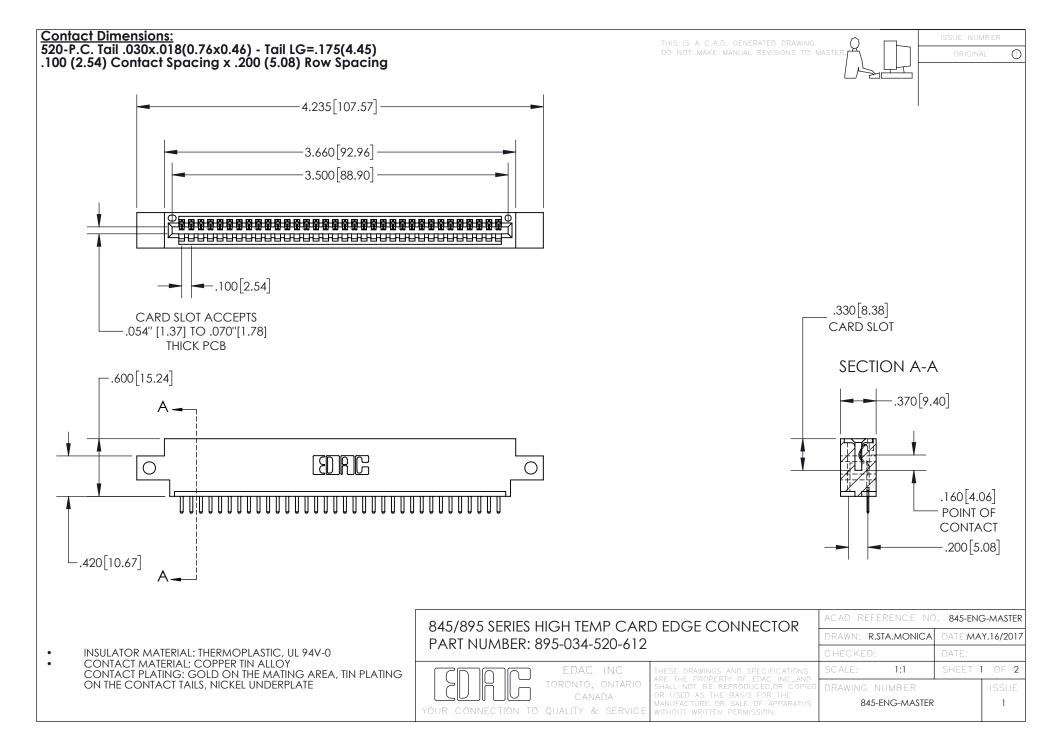

INSULATOR MATERIAL: THERMOPLASTIC POLYESTER, UL 94V-0 DAP MATERIAL AVAILABLE UPON REQUEST

**Contact Code 558** 

CONTACT MATERIAL; COPPER ALLOY CONTACT PLATING: GOLD ON THE MATING AREA, TIN PLATING ON THE CONTACT TAILS, NICKEL UNDERPLATE

## 845/895 SERIES HIGH TEMP CARD EDGE CONNECTOR CONTACT CODE 555,556,558,559,560 DIMENSIONS

YOUR CONNECTION TO QUALITY & SERVICE

Contact Code 559

|   | ACAD REFERENCE NO. 845-ENG-MASTER |                  |  |
|---|-----------------------------------|------------------|--|
|   | DRAWN: R.STA.MONICA               | DATE:MAY.16/2017 |  |
|   | CHECKED:                          | DATE:            |  |
|   | SCALE: 1:1                        | SHEET 2 OF 2     |  |
| D | DRAWING NUMBER                    | ISSUE            |  |

Contact Code 560