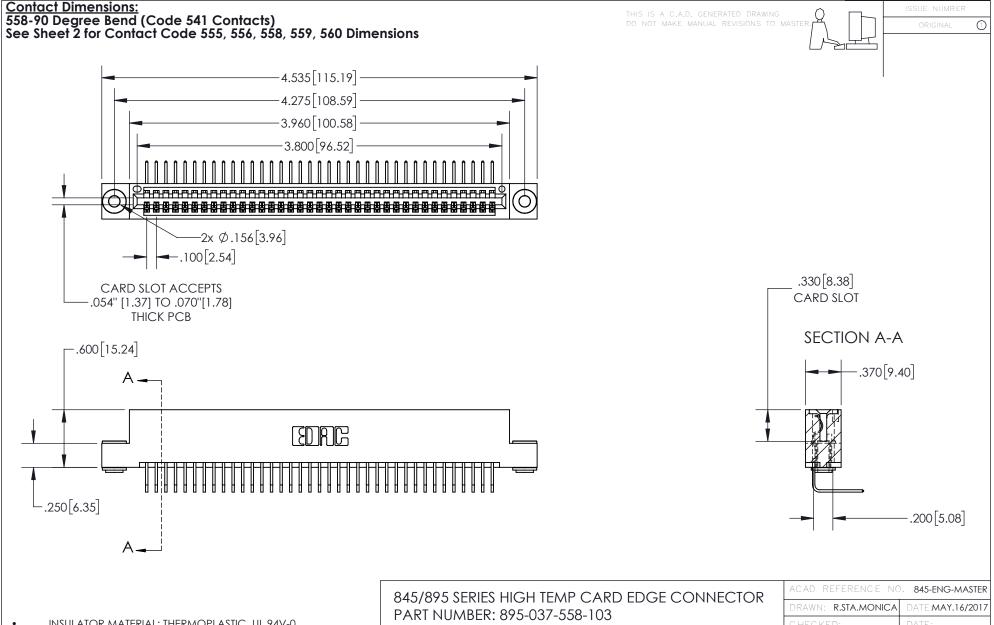

INSULATOR MATERIAL: THERMOPLASTIC, UL 94V-0 CONTACT MATERIAL; COPPER TIN ALLOY
CONTACT PLATING: GOLD ON THE MATING AREA, TIN PLATING
ON THE CONTACT TAILS, NICKEL UNDERPLATE

YOUR CONNECTION TO QUALITY & SERVICE