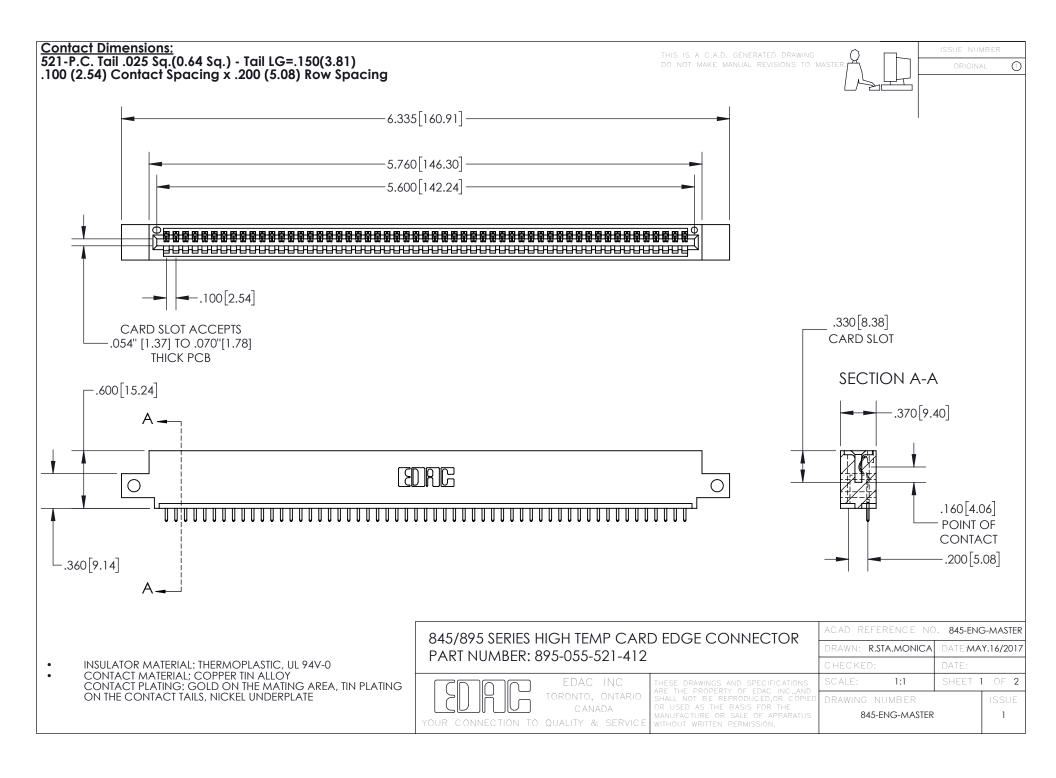

INSULATOR MATERIAL: THERMOPLASTIC POLYESTER, UL 94V-0 DAP MATERIAL AVAILABLE UPON REQUEST

**Contact Code 558** 

CONTACT MATERIAL; COPPER ALLOY CONTACT PLATING: GOLD ON THE MATING AREA, TIN PLATING ON THE CONTACT TAILS, NICKEL UNDERPLATE

## 845/895 SERIES HIGH TEMP CARD EDGE CONNECTOR CONTACT CODE 555,556,558,559,560 DIMENSIONS

YOUR CONNECTION TO QUALITY & SERVICE

Contact Code 559

|   | ACAD REFERENCE NO. 845-ENG-MASTER |                  |  |
|---|-----------------------------------|------------------|--|
|   | DRAWN: R.STA.MONICA               | DATE:MAY.16/2017 |  |
|   | CHECKED:                          | DATE:            |  |
|   | SCALE: 1:1                        | SHEET 2 OF 2     |  |
| D | DRAWING NUMBER                    | ISSUE            |  |