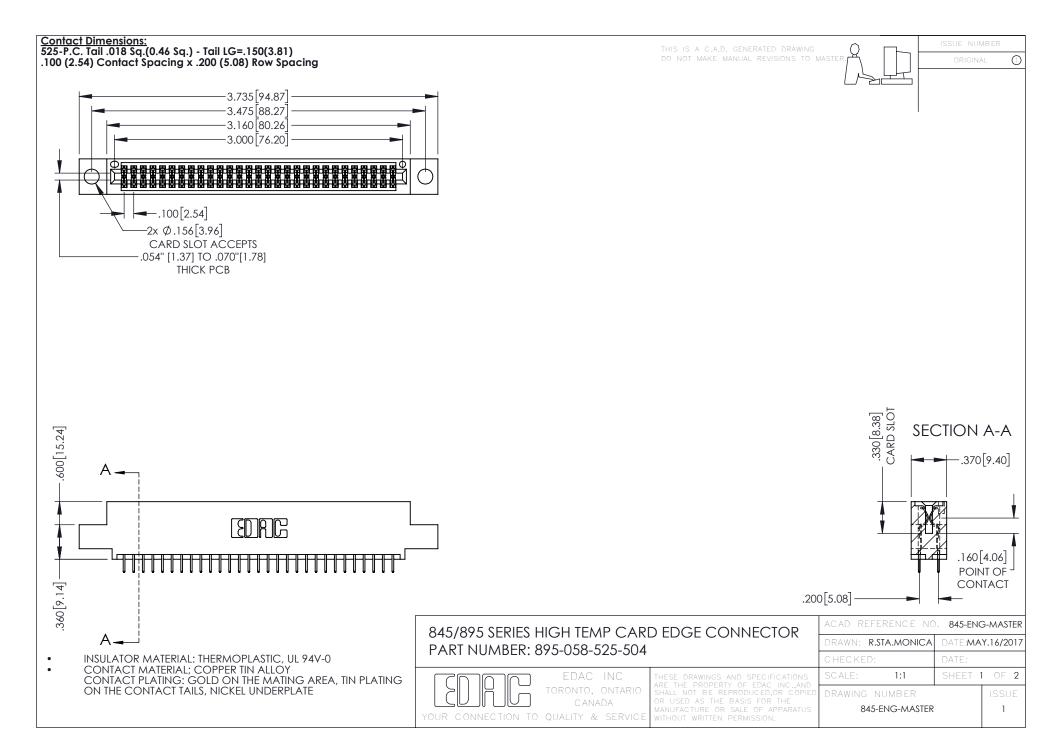

- INSULATOR MATERIAL: THERMOPLASTIC POLYESTER, UL 94V-0 DAP MATERIAL AVAILABLE UPON REQUEST
- CONTACT MATERIAL; COPPER ALLOY

**Contact Code 558** 

CONTACT PLATING: GOLD ON THE MATING AREA, TIN PLATING ON THE CONTACT TAILS, NICKEL UNDERPLATE

## 845/895 SERIES HIGH TEMP CARD EDGE CONNECTOR CONTACT CODE 555,556,558,559,560 DIMENSIONS

YOUR CONNECTION TO QUALITY & SERVICE

Contact Code 559

|   | ACAD REFERENCE NO   | . 845-ENG-MASTER |
|---|---------------------|------------------|
|   | DRAWN: R.STA.MONICA | DATE:MAY.16/2017 |
|   | CHECKED:            | DATE:            |
|   | SCALE: 1:1          | SHEET 2 OF 2     |
| D | DRAWING NUMBER      | ISSUE            |

Contact Code 560

845-ENG-MASTER