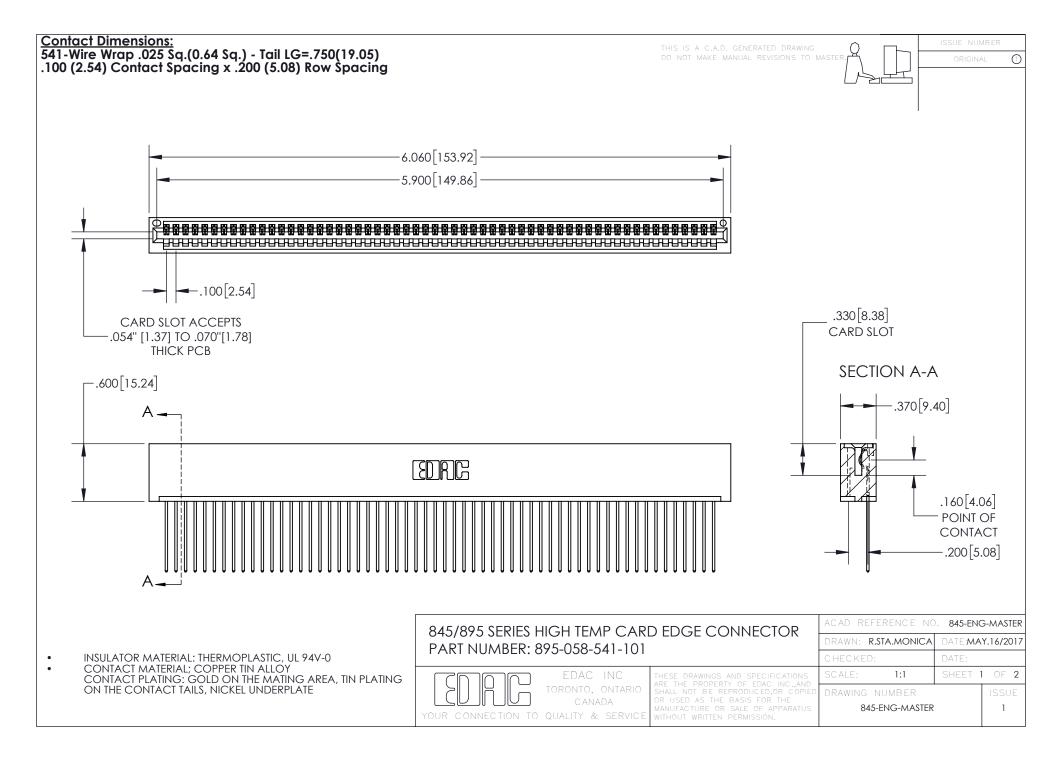

INSULATOR MATERIAL: THERMOPLASTIC POLYESTER, UL 94V-0

DAP MATERIAL AVAILABLE UPON REQUEST

**Contact Code 558** 

CONTACT MATERIAL; COPPER ALLOY CONTACT PLATING: GOLD ON THE MATING AREA, TIN PLATING ON THE CONTACT TAILS, NICKEL UNDERPLATE