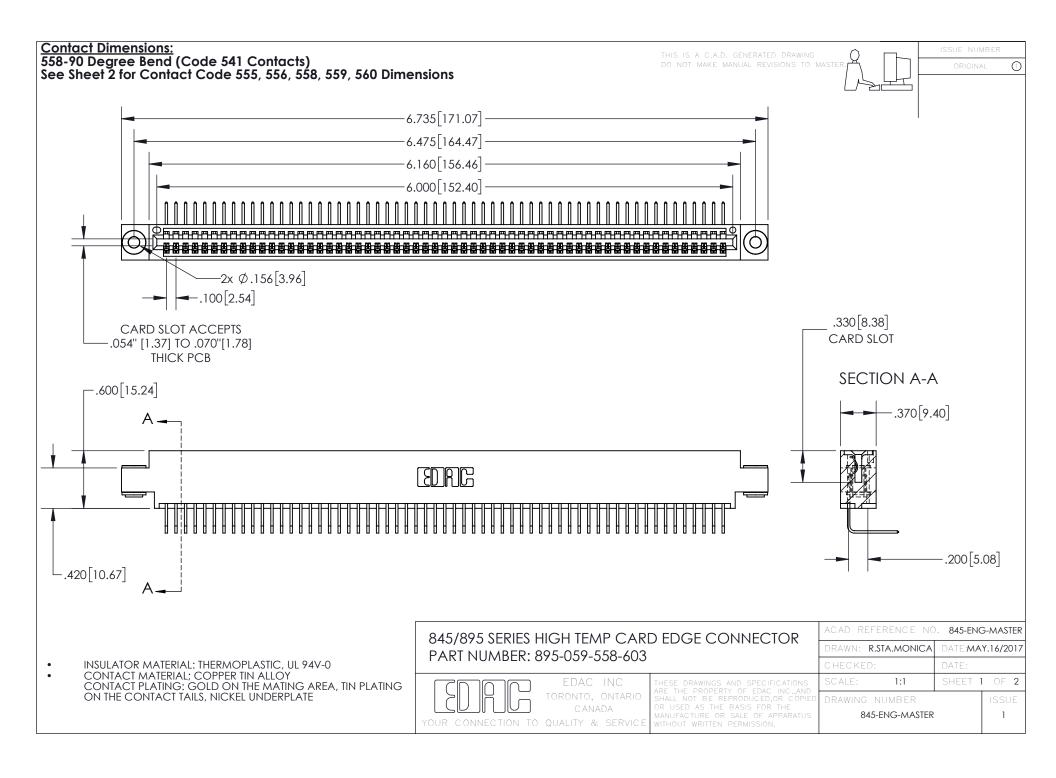

INSULATOR MATERIAL: THERMOPLASTIC POLYESTER, UL 94V-0 DAP MATERIAL AVAILABLE UPON REQUEST

**Contact Code 558** 

CONTACT MATERIAL; COPPER ALLOY CONTACT PLATING: GOLD ON THE MATING AREA, TIN PLATING ON THE CONTACT TAILS, NICKEL UNDERPLATE

## 845/895 SERIES HIGH TEMP CARD EDGE CONNECTOR CONTACT CODE 555,556,558,559,560 DIMENSIONS

YOUR CONNECTION TO QUALITY & SERVICE

Contact Code 559

|   | ACAD REFERENCE NO. 845-ENG-MASTER |                  |  |
|---|-----------------------------------|------------------|--|
|   | DRAWN: R.STA.MONICA               | DATE:MAY.16/2017 |  |
|   | CHECKED:                          | DATE:            |  |
|   | SCALE: 1:1                        | SHEET 2 OF 2     |  |
| D | DRAWING NUMBER                    | ISSUE            |  |

Contact Code 560