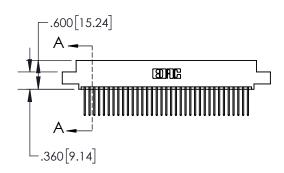

1

|            | .330[8.38]<br>CARD SLOT           |  |  |  |
|------------|-----------------------------------|--|--|--|
| -          | .370[9.40]                        |  |  |  |
|            | SECTION A-A                       |  |  |  |
| .150 [3.8] | .160[4.06]<br>POINT OF<br>CONTACT |  |  |  |
|            | .200[5.08]                        |  |  |  |