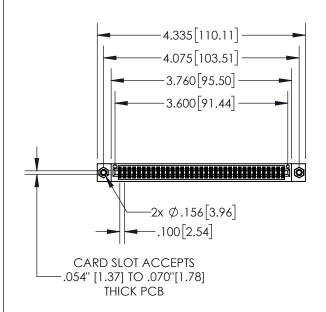

| 845/895 SERIES HIGH TEMP CARD EDGE CONNECTOR | ? |
|----------------------------------------------|---|
| PART NUMBER: 895-070-540-508                 |   |

|                     | 0.00 2.110       | , ,,,,, ,o,,_,, |  |
|---------------------|------------------|-----------------|--|
| DRAWN: R.STA.MONICA | DATE:MAY.16/2017 |                 |  |
| CHECKED:            | DATE:            |                 |  |
| SCALE: 1:2          | SHEET 1          | OF 2            |  |
| DRAWING NUMBER      |                  | ISSUE           |  |
| 0.45 5110 1110 55   |                  |                 |  |