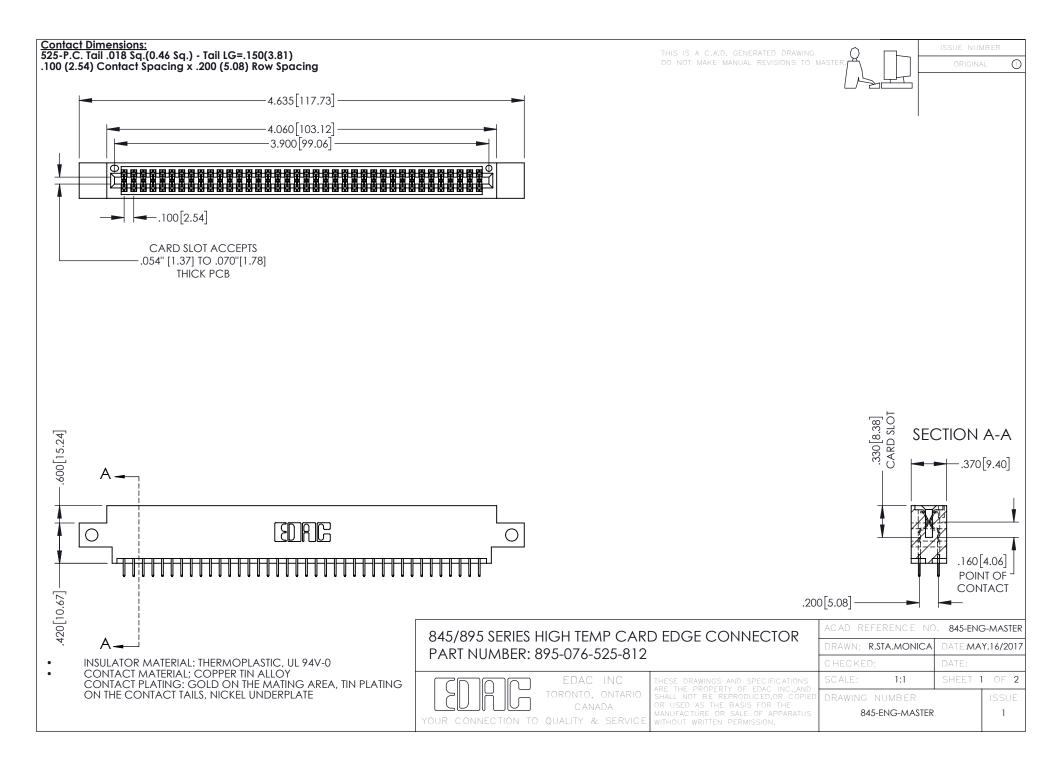

## 845/895 SERIES HIGH TEMP CARD EDGE CONNECTOR CONTACT CODE 555,556,558,559,560 DIMENSIONS

YOUR CONNECTION TO QUALITY & SERVICE

|   | ACAD REFERENCE NO. 845-ENG-MASTER |                  |
|---|-----------------------------------|------------------|
|   | DRAWN: R.STA.MONICA               | DATE:MAY.16/2017 |
|   | CHECKED:                          | DATE:            |
|   | SCALE: 1:1                        | SHEET 2 OF 2     |
| D | DRAWING NUMBER                    | ISSUE            |