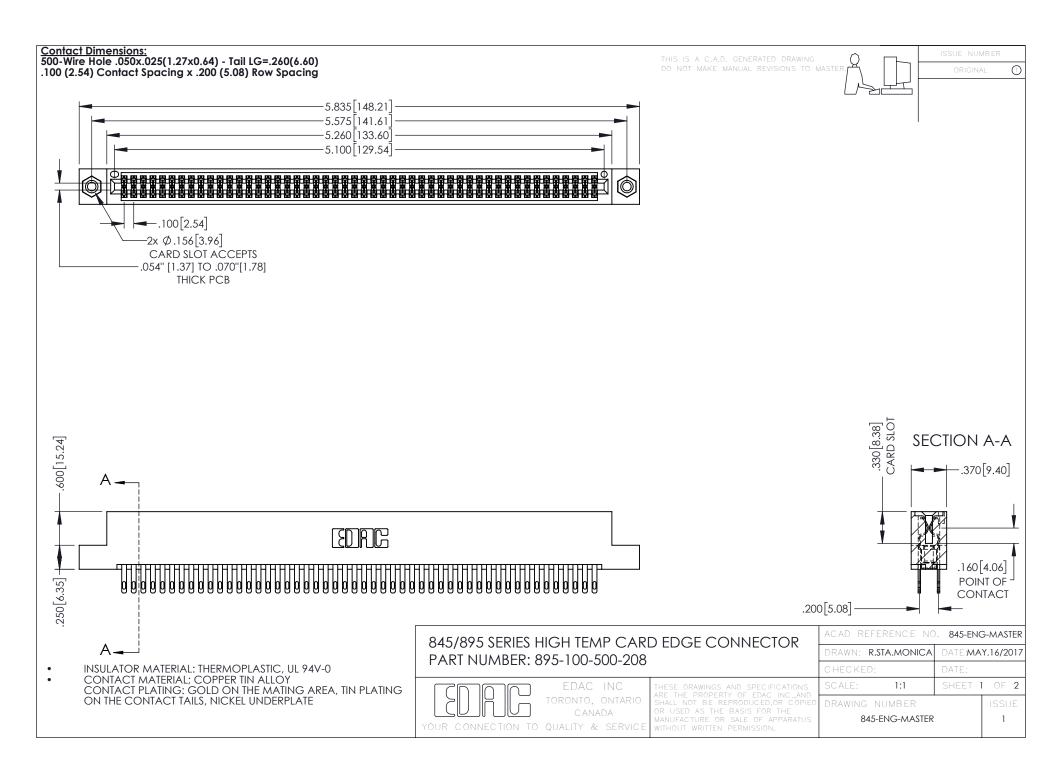

- INSULATOR MATERIAL: THERMOPLASTIC POLYESTER, UL 94V-0 DAP MATERIAL AVAILABLE UPON REQUEST
- CONTACT MATERIAL; COPPER ALLOY

**Contact Code 558** 

CONTACT PLATING: GOLD ON THE MATING AREA, TIN PLATING ON THE CONTACT TAILS, NICKEL UNDERPLATE

## 845/895 SERIES HIGH TEMP CARD EDGE CONNECTOR CONTACT CODE 555,556,558,559,560 DIMENSIONS

YOUR CONNECTION TO QUALITY & SERVICE

Contact Code 559

|   | ACAD REFERENCE NO   | . 845-ENG-MASTER |
|---|---------------------|------------------|
|   | DRAWN: R.STA.MONICA | DATE:MAY.16/2017 |
|   | CHECKED:            | DATE:            |
|   | SCALE: 1:1          | SHEET 2 OF 2     |
| D | DRAWING NUMBER      | ISSUE            |

Contact Code 560

845-ENG-MASTER