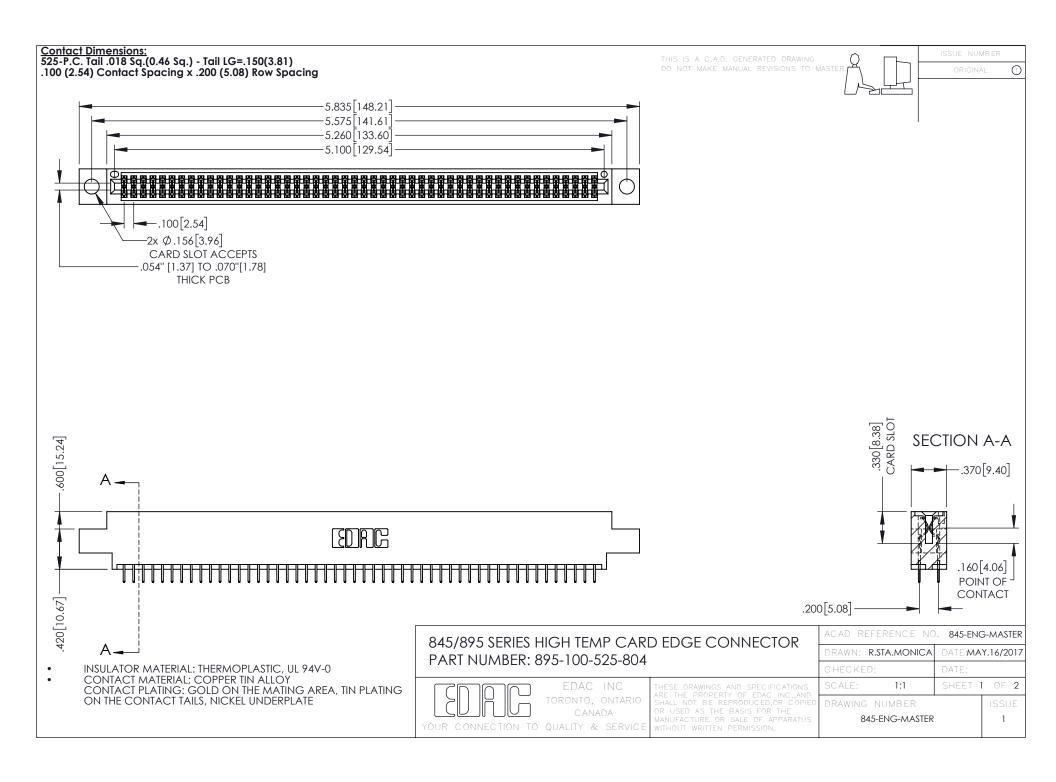

- INSULATOR MATERIAL: THERMOPLASTIC POLYESTER, UL 94V-0 DAP MATERIAL AVAILABLE UPON REQUEST
- CONTACT MATERIAL; COPPER ALLOY

**Contact Code 558** 

CONTACT PLATING: GOLD ON THE MATING AREA, TIN PLATING ON THE CONTACT TAILS, NICKEL UNDERPLATE

## 845/895 SERIES HIGH TEMP CARD EDGE CONNECTOR CONTACT CODE 555,556,558,559,560 DIMENSIONS

YOUR CONNECTION TO QUALITY & SERVICE

Contact Code 559

|   | ACAD REFERENCE NO   | . 845-ENG-MASTER |
|---|---------------------|------------------|
|   | DRAWN: R.STA.MONICA | DATE:MAY.16/2017 |
|   | CHECKED:            | DATE:            |
|   | SCALE: 1:1          | SHEET 2 OF 2     |
| D | DRAWING NUMBER      | ISSUE            |

Contact Code 560

845-ENG-MASTER