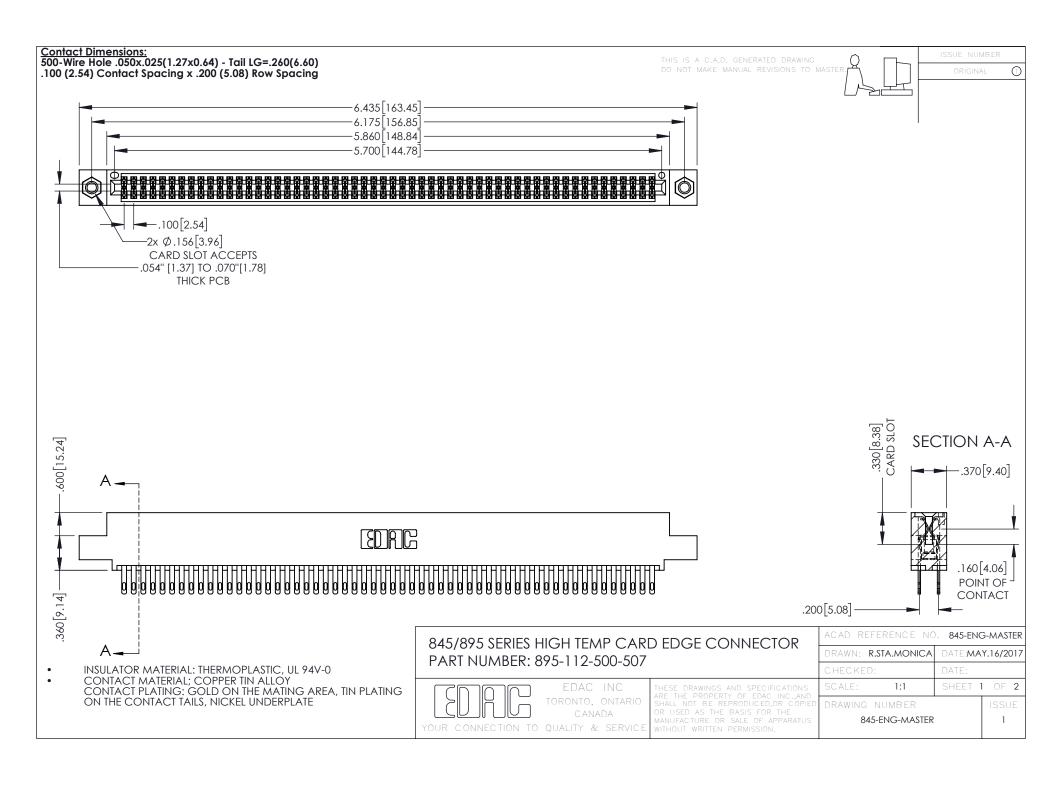

## 845/895 SERIES HIGH TEMP CARD EDGE CONNECTOR CONTACT CODE 555,556,558,559,560 DIMENSIONS

YOUR CONNECTION TO QUALITY & SERVICE

|   | ACAD REFERENCE NO. 845-ENG-MASTER |                  |
|---|-----------------------------------|------------------|
|   | DRAWN: R.STA.MONICA               | DATE:MAY.16/2017 |
|   | CHECKED:                          | DATE:            |
|   | SCALE: 1:1                        | SHEET 2 OF 2     |
| D | DRAWING NUMBER                    | ISSUE            |